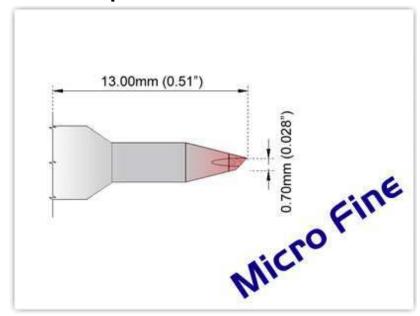

## **EK75BV007**

Bevel 45° 0.7mm (0.028"), Micro Fine

Tip Style: Bevel

Tip Width: 0.70mm (0.03")
Tip Length: 13.00mm (0.51")

75 Type Cartridge<sup>1</sup>: 350°C - 398°C

RoHS Compliant<sup>2</sup> / Lead Free: YES