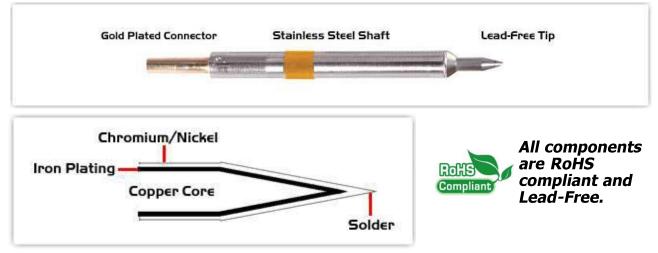

## **Material Composition**

<sup>1</sup> Easy Braid Co. tip cartridges will typically idle within a temperature range of +/-1.1°C. However, there is variation in idle temperature across tip geometries within an individual temperature series. Easy Braid Co. offers a wide variety of tip geometries from 0.25mm fine point tip to 5mm chisel. The length and geometry of a tip will have an influence on the tip idle temperature. To accurately measure idle temperature it will depend greatly on the measurement method, technique and equipment used. Two different methods or the use of alternative equipment will produce different test results.

 $<sup>\</sup>boldsymbol{2}_{\text{Please refer to }\underline{\text{http://www.rohs.gov.uk}}}$  for details on RoHS Compliance.