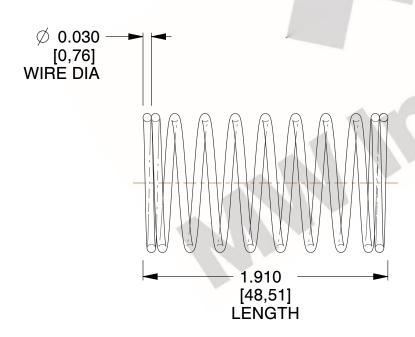

## **NOTES:**

1. Material : Music Wire 2. Finish : Glod Irridite

3. Ends: Closed

4. Total Coils: 10.000

Sugg. Max. Deflection: 0.590 (in)
 Sugg. Max. Load: 2.300 (lbs)

7. All Drawing Dimensions are in Inches [mm]