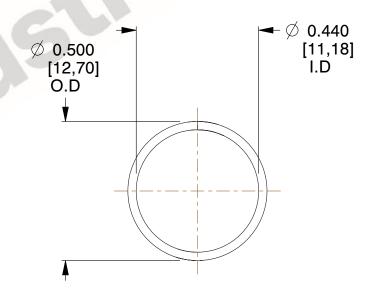

## **NOTES:**

1. Material : Music Wire 2. Finish : Glod Irridite

3. Ends: Closed

4. Total Coils: 10.000

Sugg. Max. Deflection: 0.590 (in)
 Sugg. Max. Load: 2.300 (lbs)

7. All Drawing Dimensions are in Inches [mm]