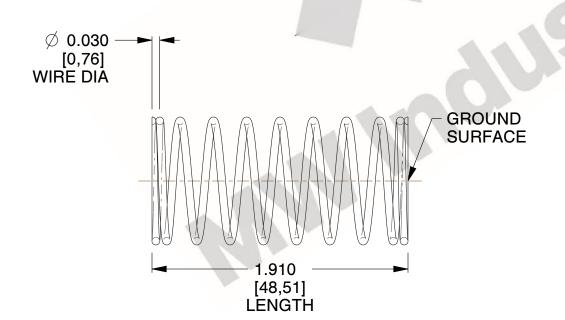

## **NOTES:**

1. Material : Spring Steel 2. Finish : Glod Irridite

3. Ends: Closed and Ground

4. Total Coils: 10.000

5. Sugg. Max. Deflection: 0.270 (in)6. Sugg. Max. Load: 2.300 (lbs)

7. All Drawing Dimensions are in Inches [mm]