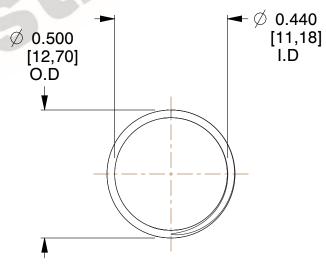

## **NOTES:**

1. Material : Spring Steel 2. Finish : Glod Irridite

3. Ends: Closed and Ground

4. Total Coils: 10.000

5. Sugg. Max. Deflection: 0.270 (in)6. Sugg. Max. Load: 2.300 (lbs)

7. All Drawing Dimensions are in Inches [mm]