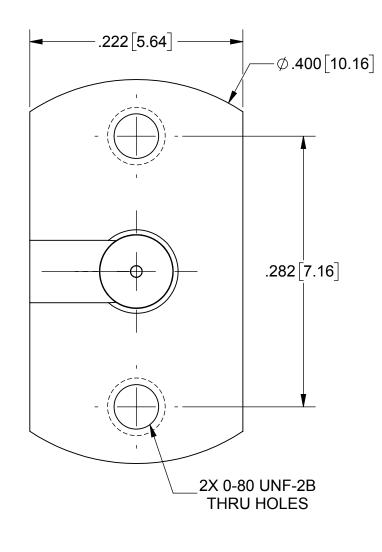

## MATERIAL:

| BODY & INSERT:<br>CONTACT: | STAINLESS STEEL PER AMS 5640<br>ALLOY UNS S30300, TYPE 1<br>BERYLLIUM COPPER PER ASTM B196,             |                                                                                                                                                               |                                                                                                           |       | DED FOOTPRINT F<br>EMT (sales@svmicr                                                                                                                                                                         |                           |                                                 | CT SV MICROWAVE                                     |
|----------------------------|---------------------------------------------------------------------------------------------------------|---------------------------------------------------------------------------------------------------------------------------------------------------------------|-----------------------------------------------------------------------------------------------------------|-------|--------------------------------------------------------------------------------------------------------------------------------------------------------------------------------------------------------------|---------------------------|-------------------------------------------------|-----------------------------------------------------|
|                            | ALLOY No. UNS C17300, TD04                                                                              |                                                                                                                                                               | SV P/N                                                                                                    |       | DESCRIPTION                                                                                                                                                                                                  |                           | <b>THICKNESS</b>                                | L                                                   |
| INSULATOR:                 | PTFE PER ASTM D1430                                                                                     |                                                                                                                                                               | SF3211-60218-1S                                                                                           | INCL. | TWO .188 SCREW                                                                                                                                                                                               | S .C                      | 016 TO .123                                     | .188                                                |
| FINISH:                    |                                                                                                         |                                                                                                                                                               | SF3211-60218-2S                                                                                           | INCL. | TWO .250 SCREW                                                                                                                                                                                               | S .C                      | 78 TO .185                                      | .250                                                |
| BODY & INSERT:             | PASSIVATED PER AMS-2700.                                                                                |                                                                                                                                                               | SF3211-60218                                                                                              |       | NO SCREWS                                                                                                                                                                                                    | .0                        | 005 TO .373                                     | N/A                                                 |
| CONTACT:                   | GOLD PER ASTM B488, TYPE II, CODE C, CLASS 1.27,<br>OVER NICKEL PER AMS-QQ-N-290, CLASS 1, .00005" MIN. | MATERIAL:SEE NOTESFINISH:SEE NOTES                                                                                                                            | DIMENSIONS ARE IN INCHES TOLE<br>FRACTIONAL: ±1/64 ANGULAR<br>DECIMAL: X ±.030<br>.XX ±.010<br>.XXX ±.005 |       | UNLESS OTHERWISE \$<br>1) ALL DIMENSIONS ARE IN INCHES [MIL<br>2) ALL DIMENSIONS ARE AFTER PLATIN<br>3) BREAK CORNERS & EDGES 005 R. M.<br>4) CHAM. IST & LAST THREADS.<br>5) SURFACE ROUGHNESS 63 [MIL-STD. | IMETERS]                  | 2400 Centri<br>West                             | epark West Drive, Suite 100<br>Palm Beach, FL 33409 |
| PERFORMANCE:               |                                                                                                         | SURFACE AREA: N/A<br>PROPRIETARY                                                                                                                              | INTERPRET DIMENSIONS AND TOLERANCES<br>PER ASME Y14.5M - 1994                                             |       | 4) CHAIM 13 LDS1 INTRADS 5<br>5) SURFACE ROUGHNESS 63, MIL-STD-10.<br>6) DIA.'S ON COMMON CENTERS TO BE CONCENTRIC<br>WITHIN .005 T.I.R.<br>7) REMOVE ALL BURRS                                              |                           | SMPM PLUG FD 2 HOLE FLANGE<br>COMPRESSION MOUNT |                                                     |
| IMPEDANCE:<br>FREQ.RANGE:  | 50 OHMS<br>DC TO 65.0 GHz                                                                               | THE INFORMATION CONTAINED IN THIS DRAW<br>IS THE SOLE PROPERTY OF SV MICROWAVE,<br>ANY REPRODUCTION IN PART OR AS A WHOI<br>WITHOUT THE WRITTEN PERMISSION OF | INC.                                                                                                      | 1     | CHECKED: G                                                                                                                                                                                                   | 3 02/07/18<br>PF 02/07/18 | SIZE CAGE CODE DWG<br>B 95077                   |                                                     |
|                            |                                                                                                         | SV MICROWAVE, INC IS PROHIBITED.                                                                                                                              |                                                                                                           |       | APPROVED: G                                                                                                                                                                                                  | PF 02/07/18               | SCALE: 10:1                                     | SHEET 1 OF 1                                        |