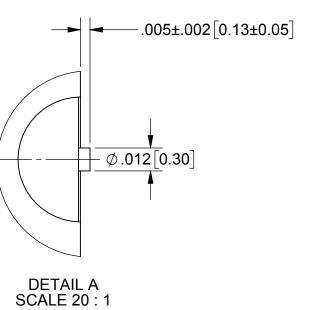

## MATERIAL:

| BODY & INSERT:<br>CONTACT: | STAINLESS STEEL PER AMS 5640<br>ALLOY UNS S30300, TYPE 1<br>BERYLLIUM COPPER PER ASTM B196,             |                                                                                                                                                               |                                                                                                           |       | DED FOOTPRINT F<br>EMT (sales@svmicr                                                                                                                                                                         |                           |                                                 | CT SV MICROWAVE                                     |
|----------------------------|---------------------------------------------------------------------------------------------------------|---------------------------------------------------------------------------------------------------------------------------------------------------------------|-----------------------------------------------------------------------------------------------------------|-------|--------------------------------------------------------------------------------------------------------------------------------------------------------------------------------------------------------------|---------------------------|-------------------------------------------------|-----------------------------------------------------|
|                            | ALLOY No. UNS C17300, TD04                                                                              |                                                                                                                                                               | SV P/N                                                                                                    |       | DESCRIPTION                                                                                                                                                                                                  |                           | <b>THICKNESS</b>                                | L                                                   |
| INSULATOR:                 | PTFE PER ASTM D1430                                                                                     |                                                                                                                                                               | SF3211-60218-1S                                                                                           | INCL. | TWO .188 SCREW                                                                                                                                                                                               | S .C                      | 016 TO .123                                     | .188                                                |
| FINISH:                    |                                                                                                         |                                                                                                                                                               | SF3211-60218-2S                                                                                           | INCL. | TWO .250 SCREW                                                                                                                                                                                               | S .C                      | 78 TO .185                                      | .250                                                |
| BODY & INSERT:             | PASSIVATED PER AMS-2700.                                                                                |                                                                                                                                                               | SF3211-60218                                                                                              |       | NO SCREWS                                                                                                                                                                                                    | .0                        | 005 TO .373                                     | N/A                                                 |
| CONTACT:                   | GOLD PER ASTM B488, TYPE II, CODE C, CLASS 1.27,<br>OVER NICKEL PER AMS-QQ-N-290, CLASS 1, .00005" MIN. | MATERIAL:SEE NOTESFINISH:SEE NOTES                                                                                                                            | DIMENSIONS ARE IN INCHES TOLE<br>FRACTIONAL: ±1/64 ANGULAR<br>DECIMAL: X ±.030<br>.XX ±.010<br>.XXX ±.005 |       | UNLESS OTHERWISE \$<br>1) ALL DIMENSIONS ARE IN INCHES [MIL<br>2) ALL DIMENSIONS ARE AFTER PLATIN<br>3) BREAK CORNERS & EDGES 005 R. M.<br>4) CHAM. IST & LAST THREADS.<br>5) SURFACE ROUGHNESS 63 [MIL-STD. | IMETERS]                  | 2400 Centri<br>West                             | epark West Drive, Suite 100<br>Palm Beach, FL 33409 |
| PERFORMANCE:               |                                                                                                         | SURFACE AREA: N/A<br>PROPRIETARY                                                                                                                              | INTERPRET DIMENSIONS AND TOLERANCES<br>PER ASME Y14.5M - 1994                                             |       | 4) CHAIM 13 LDS1 INTRADS 5<br>5) SURFACE ROUGHNESS 63, MIL-STD-10.<br>6) DIA.'S ON COMMON CENTERS TO BE CONCENTRIC<br>WITHIN .005 T.I.R.<br>7) REMOVE ALL BURRS                                              |                           | SMPM PLUG FD 2 HOLE FLANGE<br>COMPRESSION MOUNT |                                                     |
| IMPEDANCE:<br>FREQ.RANGE:  | 50 OHMS<br>DC TO 65.0 GHz                                                                               | THE INFORMATION CONTAINED IN THIS DRAW<br>IS THE SOLE PROPERTY OF SV MICROWAVE,<br>ANY REPRODUCTION IN PART OR AS A WHOI<br>WITHOUT THE WRITTEN PERMISSION OF | INC.                                                                                                      | 1     | CHECKED: G                                                                                                                                                                                                   | 3 02/07/18<br>PF 02/07/18 | SIZE CAGE CODE DWG<br>B 95077                   |                                                     |
|                            |                                                                                                         | SV MICROWAVE, INC IS PROHIBITED.                                                                                                                              |                                                                                                           |       | APPROVED: G                                                                                                                                                                                                  | PF 02/07/18               | SCALE: 10:1                                     | SHEET 1 OF 1                                        |