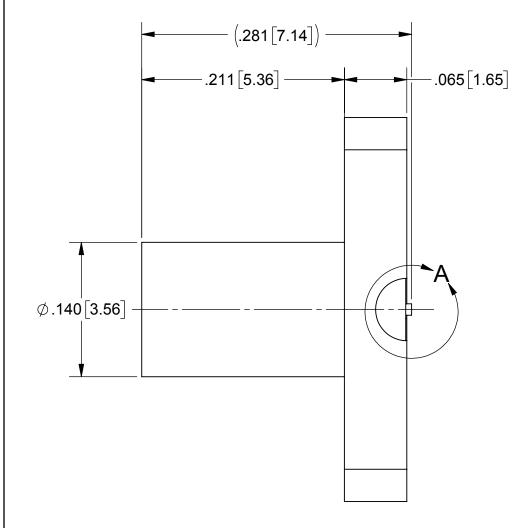

## MATERIAL:

| BODY & INSERT:<br>CONTACT: | STAINLESS STEEL PER AMS 5640<br>ALLOY UNS S30300, TYPE 1<br>BERYLLIUM COPPER PER ASTM B196,             |                                                                                                                                                               |                                                                                                           |       | DED FOOTPRINT F<br>EMT (sales@svmicr                                                                                                                                                                         |                           |                                                 | CT SV MICROWAVE                                     |
|----------------------------|---------------------------------------------------------------------------------------------------------|---------------------------------------------------------------------------------------------------------------------------------------------------------------|-----------------------------------------------------------------------------------------------------------|-------|--------------------------------------------------------------------------------------------------------------------------------------------------------------------------------------------------------------|---------------------------|-------------------------------------------------|-----------------------------------------------------|
|                            | ALLOY No. UNS C17300, TD04                                                                              |                                                                                                                                                               | SV P/N                                                                                                    |       | DESCRIPTION                                                                                                                                                                                                  |                           | <b>THICKNESS</b>                                | L                                                   |
| INSULATOR:                 | PTFE PER ASTM D1430                                                                                     |                                                                                                                                                               | SF3211-60218-1S                                                                                           | INCL. | TWO .188 SCREW                                                                                                                                                                                               | S .C                      | 016 TO .123                                     | .188                                                |
| FINISH:                    |                                                                                                         |                                                                                                                                                               | SF3211-60218-2S                                                                                           | INCL. | TWO .250 SCREW                                                                                                                                                                                               | S .C                      | 78 TO .185                                      | .250                                                |
| BODY & INSERT:             | PASSIVATED PER AMS-2700.                                                                                |                                                                                                                                                               | SF3211-60218                                                                                              |       | NO SCREWS                                                                                                                                                                                                    | .0                        | 005 TO .373                                     | N/A                                                 |
| CONTACT:                   | GOLD PER ASTM B488, TYPE II, CODE C, CLASS 1.27,<br>OVER NICKEL PER AMS-QQ-N-290, CLASS 1, .00005" MIN. | MATERIAL:SEE NOTESFINISH:SEE NOTES                                                                                                                            | DIMENSIONS ARE IN INCHES TOLE<br>FRACTIONAL: ±1/64 ANGULAR<br>DECIMAL: X ±.030<br>.XX ±.010<br>.XXX ±.005 |       | UNLESS OTHERWISE \$<br>1) ALL DIMENSIONS ARE IN INCHES [MIL<br>2) ALL DIMENSIONS ARE AFTER PLATIN<br>3) BREAK CORNERS & EDGES 005 R. M.<br>4) CHAM. IST & LAST THREADS.<br>5) SURFACE ROUGHNESS 63 [MIL-STD. | IMETERS]                  | 2400 Centri<br>West                             | epark West Drive, Suite 100<br>Palm Beach, FL 33409 |
| PERFORMANCE:               |                                                                                                         | SURFACE AREA: N/A<br>PROPRIETARY                                                                                                                              | INTERPRET DIMENSIONS AND TOLERANCES<br>PER ASME Y14.5M - 1994                                             |       | 4) CHAIM 13 LDS1 INTRADS 5<br>5) SURFACE ROUGHNESS 63, MIL-STD-10.<br>6) DIA.'S ON COMMON CENTERS TO BE CONCENTRIC<br>WITHIN .005 T.I.R.<br>7) REMOVE ALL BURRS                                              |                           | SMPM PLUG FD 2 HOLE FLANGE<br>COMPRESSION MOUNT |                                                     |
| IMPEDANCE:<br>FREQ.RANGE:  | 50 OHMS<br>DC TO 65.0 GHz                                                                               | THE INFORMATION CONTAINED IN THIS DRAW<br>IS THE SOLE PROPERTY OF SV MICROWAVE,<br>ANY REPRODUCTION IN PART OR AS A WHOI<br>WITHOUT THE WRITTEN PERMISSION OF | INC.                                                                                                      | 1     | CHECKED: G                                                                                                                                                                                                   | 3 02/07/18<br>PF 02/07/18 | SIZE CAGE CODE DWG<br>B 95077                   |                                                     |
|                            |                                                                                                         | SV MICROWAVE, INC IS PROHIBITED.                                                                                                                              |                                                                                                           |       | APPROVED: G                                                                                                                                                                                                  | PF 02/07/18               | SCALE: 10:1                                     | SHEET 1 OF 1                                        |