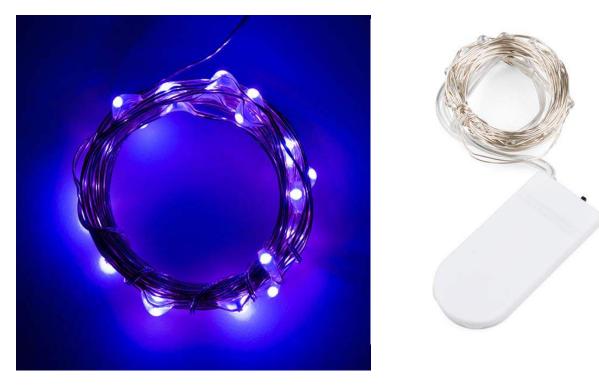

## Fairy Lights - Purple (2.5m)

PRT-14506 RoHS

Affectionately dubbed "Fairy Lights" for their similar appearance, these LED string lights are a great way to light up any project with no soldering required. The insulated strings come in 2.5m lengths with one purple LED every 10cm for a total of 25 LEDs. Unlike previous iterations, these LED strings come with a pre-attached battery pack with a power switch and two CR2032 batteries already installed. You can still cut the string connecting the power to each LED to form custom lengths and let your creativity run wild.

- Operating Voltage: 3VDC
- LED Color: Purple
- 25 LEDs
- String Length: 2.5m
- Battery Holder Dimensions: 51mm x 23mm x 7m

https://www.sparkfun.com/products/14506 11-20-17