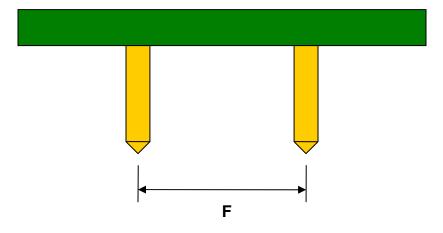

## PQFP-80 to DIP-80 SMT Adapter (0.65 mm pitch, 14 x 14 mm body)

| DIMENSIONS |      |       |      |        |       |      |
|------------|------|-------|------|--------|-------|------|
| REF.       | mm   |       |      | inches |       |      |
|            | MIN. | TYP.  | MAX. | MIN.   | TYP.  | MAX. |
| Α          |      | 14.00 |      |        |       |      |
| A2         |      | 14.00 |      |        |       |      |
| В          |      | 2.50  |      |        |       |      |
| С          |      | 0.40  |      |        |       |      |
| D          |      | 0.25  |      |        |       |      |
| Е          |      | 0.65  |      |        |       |      |
| F          |      |       |      |        | 0.600 |      |
| G          |      |       |      |        | 0.100 |      |
| Н          |      |       |      |        | 0.025 |      |

## Side View (DIP Pins)

(Representative drawing only - not to scale)