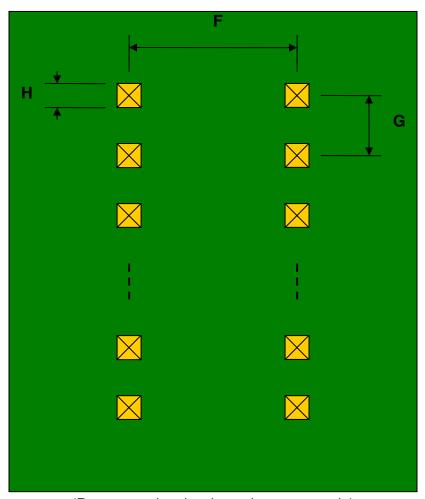

## PQFP-80 to DIP-80 SMT Adapter (0.65 mm pitch, 14 x 14 mm body)

| DIMENSIONS |      |       |      |        |       |      |
|------------|------|-------|------|--------|-------|------|
| REF.       | mm   |       |      | inches |       |      |
|            | MIN. | TYP.  | MAX. | MIN.   | TYP.  | MAX. |
| Α          |      | 14.00 |      |        |       |      |
| A2         |      | 14.00 |      |        |       |      |
| В          |      | 2.50  |      |        |       |      |
| С          |      | 0.40  |      |        |       |      |
| D          |      | 0.25  |      |        |       |      |
| Е          |      | 0.65  |      |        |       |      |
| F          |      |       |      |        | 0.600 |      |
| G          |      |       |      |        | 0.100 |      |
| Н          |      |       |      |        | 0.025 |      |

## **Bottom View (DIP Pins)**

(Representative drawing only - not to scale)