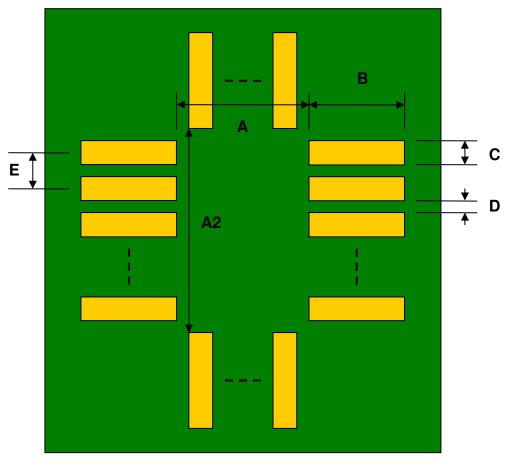

## PQFP-80 to DIP-80 SMT Adapter (0.65 mm pitch, 14 x 14 mm body)

| DIMENSIONS |      |       |      |        |       |      |
|------------|------|-------|------|--------|-------|------|
| REF.       | mm   |       |      | inches |       |      |
|            | MIN. | TYP.  | MAX. | MIN.   | TYP.  | MAX. |
| Α          |      | 14.00 |      |        |       |      |
| A2         |      | 14.00 |      |        |       |      |
| В          |      | 2.50  |      |        |       |      |
| С          |      | 0.40  |      |        |       |      |
| D          |      | 0.25  |      |        |       |      |
| Е          |      | 0.65  |      |        |       |      |
| F          |      |       |      |        | 0.600 |      |
| G          |      |       |      |        | 0.100 |      |
| Н          |      |       |      |        | 0.025 |      |

**Top View (SMT Footprint)** 

(Representative drawing only - not to scale)