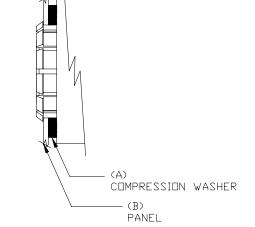

## Mounting -

Panel hole 1.063±.005 diameter should be punched from the back side so that locking fingers enter on a slightly rounded edge of the hole. Assemble proper compression washer and press into panel hole until locking fingers snap over the hole edge. Installation pressure should be applied at the circumferance of the device.