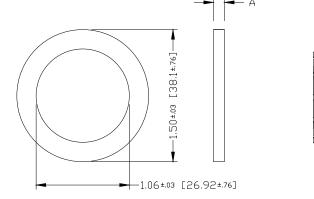

## **Compression Washers - ROHS Compliant**

## Use for Snap-In Panel Style Units

| Catalog<br>Number | Thickness<br>(A) | Panel<br>Thickness (B) |
|-------------------|------------------|------------------------|
| PW1               | .063             | 11-12GA (.125109)      |
| PW2               | .125             | 13-17GA (.093056)      |
| PW3               | .187             | 18-22GA (.050031)      |

Material: Black ester foam Compression: 5:1