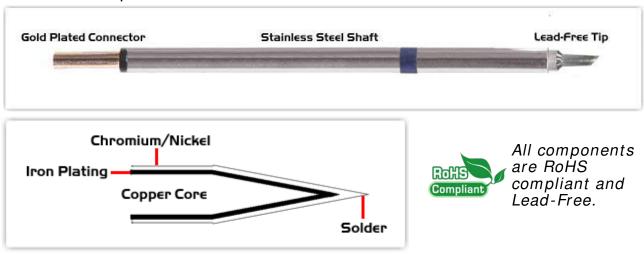

## Material Composition

<sup>1</sup> Easy Braid Co. tip cartridges will typically idle within a temperature range of +/-1.1°C. However, there is variation in idle temperature across tip geometries within an individual temperature series. Easy Braid Co. offers a wide variety of tip geometries from 0.25mm fine point tip to 5mm chisel. The length and geometry of a tip will have an influence on the tip idle temperature. To accurately measure idle temperature it will depend greatly on the measurement method, technique and equipment used. Two different methods or the use of alternative equipment will produce different test results.