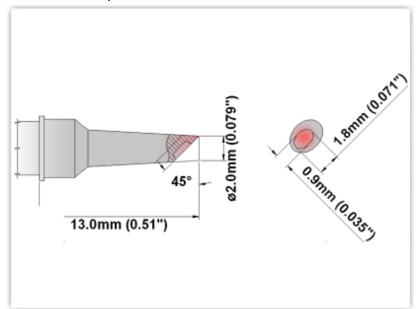

## EP60WV020

Hoof w/ Dent 2.00mm (0.08")

Tip Style: Hoof w/Dent
Tip Width: 2.00mm (0.08")
Tip Length: 13.00mm (0.51")

60 Type Cartridge<sup>1</sup>: 325°C - 358°C

RoHS Compliant<sup>2</sup> / Lead Free: YES