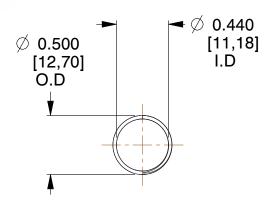

## **NOTES:**

Material : Hard Drawn
 Finish : Glod Irridite

3. Ends: Closed and Ground

4. Total Coils: 10.000

Sugg. Max. Deflection: 1.100 (in)
 Sugg. Max. Load: 2.300 (lbs)

7. All Drawing Dimensions are in Inches [mm]