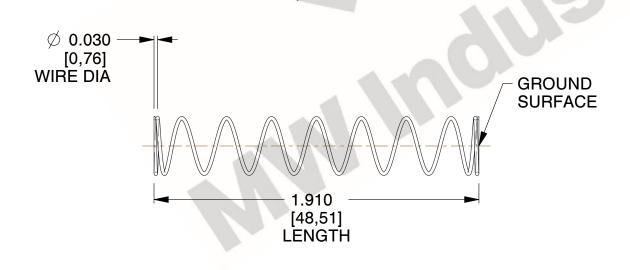

## **NOTES:**

Material : Hard Drawn
 Finish : Glod Irridite

3. Ends: Closed and Ground

4. Total Coils: 10.000

Sugg. Max. Deflection: 1.100 (in)
 Sugg. Max. Load: 2.300 (lbs)

7. All Drawing Dimensions are in Inches [mm]