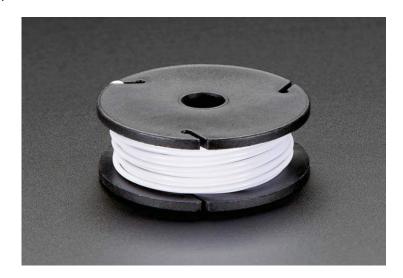

## Solid-Core Wire Spool - 25ft - 22AWG - White

PRODUCT ID: 2984

For wearables or projects where the wire-harness has to be able to deal with a lot of bending, check out our stranded-core wires.

Comes with one 25ft spool of **white** wire. The wire is 22AWG solid-core with an outer diameter of 1.6mm.