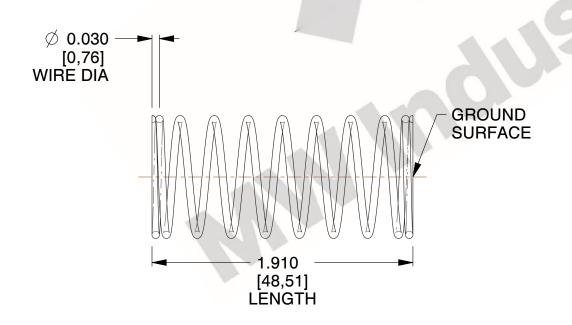

## **NOTES:**

1. Material : Music Wire 2. Finish : Glod Irridite

3. Ends: Closed and Ground

4. Total Coils: 10.000

Sugg. Max. Deflection: 0.700 (in)
Sugg. Max. Load: 2.300 (lbs)

7. All Drawing Dimensions are in Inches [mm]