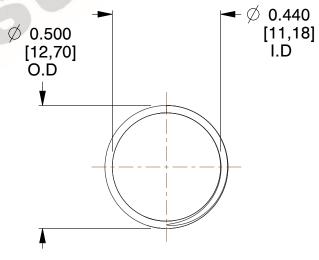

## **NOTES:**

1. Material : Music Wire 2. Finish : Glod Irridite

3. Ends: Closed and Ground

4. Total Coils: 10.000

Sugg. Max. Deflection: 0.700 (in)
Sugg. Max. Load: 2.300 (lbs)

7. All Drawing Dimensions are in Inches [mm]