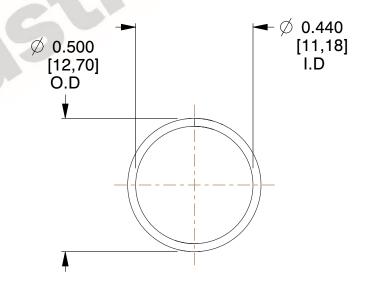

## **NOTES:**

1. Material: Music Wire 2. Finish: Glod Irridite

3. Ends: Closed

4. Total Coils: 10.000

5. Sugg. Max. Deflection: 0.500 (in) 6. Sugg. Max. Load: 2.300 (lbs)

7. All Drawing Dimensions are in Inches [mm]