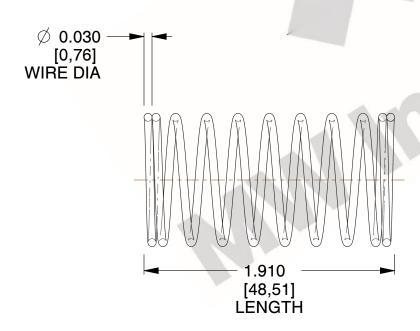

## **NOTES:**

1. Material: Music Wire 2. Finish: Glod Irridite

3. Ends: Closed

4. Total Coils: 10.000

5. Sugg. Max. Deflection: 0.500 (in) 6. Sugg. Max. Load: 2.300 (lbs)

7. All Drawing Dimensions are in Inches [mm]