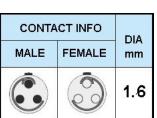

## PUSH-PULL PLUG, 3 PIN CONTACTS, SOLDER, 7.2 MM COLLET, STRAIN RELIEF NUT

| KEY SPECIFICATIONS   |              |
|----------------------|--------------|
| CONNECTOR SERIES     | PSG          |
| CONNECTOR SIZE       | 2В           |
| CONNECTOR GENDER     | MALE         |
| CODING               | G            |
| LOCKING STYLE        | SELF LOCKING |
| ATTACHMENT METHOD    | SOLDER       |
| IP RATING            | IP 50        |
| COLLET SIZE          | 7.2 MM       |
| STANDARD MATE SERIES | FSG          |