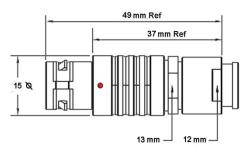

## PSG.2B.303.CLAD72Z

## PUSH-PULL PLUG, 3 PIN CONTACTS, SOLDER, 7.2 MM COLLET, STRAIN RELIEF NUT

| KEY SPECIFICATIONS   |              |
|----------------------|--------------|
| CONNECTOR SERIES     | PSG          |
| CONNECTOR SIZE       | 2В           |
| CONNECTOR GENDER     | MALE         |
| CODING               | G            |
| LOCKING STYLE        | SELF LOCKING |
| ATTACHMENT METHOD    | SOLDER       |
| IP RATING            | IP 50        |
| COLLET SIZE          | 7.2 MM       |
| STANDARD MATE SERIES | FSG          |