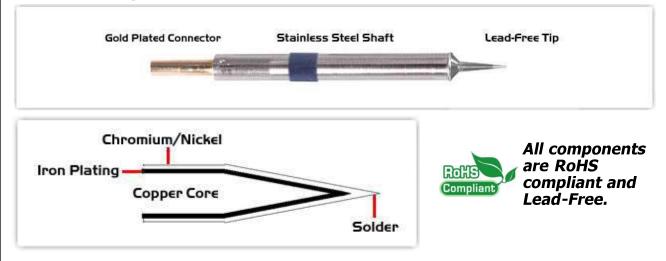

### **Material Composition**

<sup>1</sup> Easy Braid Co. tip cartridges will typically idle within a temperature range of +/-1.1°C. However, there is variation in idle temperature across tip geometries within an individual temperature series. Easy Braid Co. offers a wide variety of tip geometries from 0.25mm fine point tip to 5mm chisel. The length and geometry of a tip will have an influence on the tip idle temperature. To accurately measure idle temperature it will depend greatly on the measurement method, technique and equipment used. Two different methods or the use of alternative equipment will produce different test results.