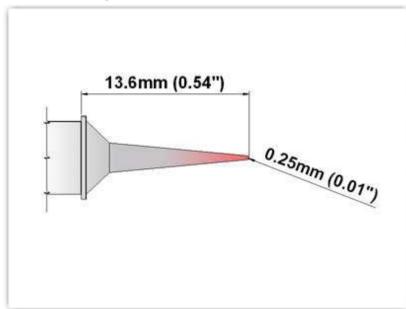

### Micro Fine 0.25mm (0.01")

Tip Style: Micro Fine
Tip Width: 0.25mm (0.01")
Tip Length: 13.60mm (0.54")

60 Type Cartridge<sup>1</sup>: 325°C - 358°C

RoHS Compliant<sup>2</sup> / Lead Free: YES

For Use With: EB-2000S, PS900 w/SHP-K, MFR-PS1100/MFR-PS2200 w/SHP-KM