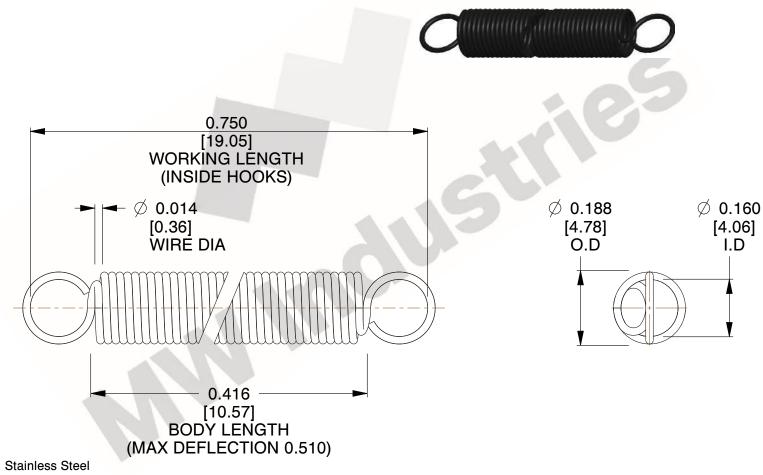

NOTES:

1. Material: Stainless Steel

2. Finish:

3. Sugg Max. Load: 0.550 (lbs) 4. Sugg Max. Deflection: 0.510 (in)

5. All Drawing Dimensions are in Inches [mm]

6. Coi

This file and any associated information and specifications are provided for reference and evaluation purposes only, and is subject to change without notice. MW Industries makes no representations, warranties or guarantees as to the appropriateness, accuracy, completeness, or suitability for any purpose, of the file, information or specifications. You are solely responsible for the use of the file, information or specifications.

> SCALE 3.000

COMPONENT **SPRINGS** UNIT **ZZ3-11** INCH [mm] SHEET **EXTENSION SPRINGS** 1 of 1