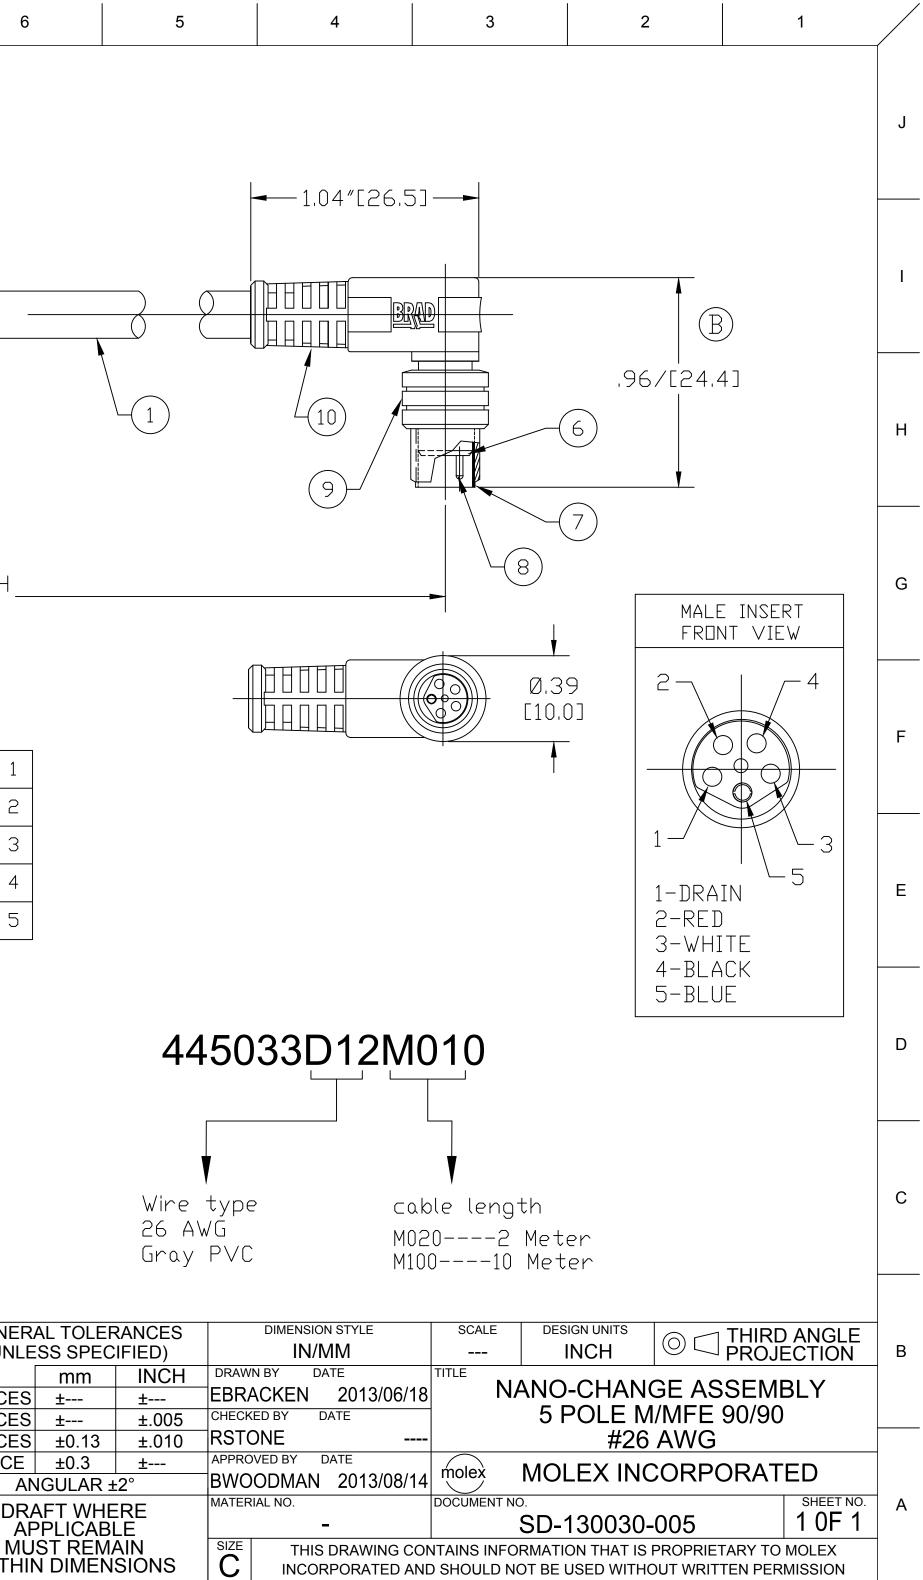

|   | 13                                                                                                                                     | 12               | 11              | 10                                                                             | 9                                                                                | 8                                                      | 7                                                                                                                                                                                                                                                                                                                                                                                                                                                                                                                                                                                                                                                                                                                                                                                                                                                                                                                                                                                                                                                                                                                                                                                                                                                                                                                                                                                                                                                                                                                                                                                                                                                                                                                                                                                                                                                                                                                                                                                                                                                                                                                                                                                                                                                                                                                                                                                                                                                                                                                                                                                                                                                            |                                                                     |
|---|----------------------------------------------------------------------------------------------------------------------------------------|------------------|-----------------|--------------------------------------------------------------------------------|----------------------------------------------------------------------------------|--------------------------------------------------------|--------------------------------------------------------------------------------------------------------------------------------------------------------------------------------------------------------------------------------------------------------------------------------------------------------------------------------------------------------------------------------------------------------------------------------------------------------------------------------------------------------------------------------------------------------------------------------------------------------------------------------------------------------------------------------------------------------------------------------------------------------------------------------------------------------------------------------------------------------------------------------------------------------------------------------------------------------------------------------------------------------------------------------------------------------------------------------------------------------------------------------------------------------------------------------------------------------------------------------------------------------------------------------------------------------------------------------------------------------------------------------------------------------------------------------------------------------------------------------------------------------------------------------------------------------------------------------------------------------------------------------------------------------------------------------------------------------------------------------------------------------------------------------------------------------------------------------------------------------------------------------------------------------------------------------------------------------------------------------------------------------------------------------------------------------------------------------------------------------------------------------------------------------------------------------------------------------------------------------------------------------------------------------------------------------------------------------------------------------------------------------------------------------------------------------------------------------------------------------------------------------------------------------------------------------------------------------------------------------------------------------------------------------------|---------------------------------------------------------------------|
|   | MATERIAL NUMBER                                                                                                                        |                  | OLD PART NUMBER |                                                                                | FINISHED LENGTH                                                                  |                                                        |                                                                                                                                                                                                                                                                                                                                                                                                                                                                                                                                                                                                                                                                                                                                                                                                                                                                                                                                                                                                                                                                                                                                                                                                                                                                                                                                                                                                                                                                                                                                                                                                                                                                                                                                                                                                                                                                                                                                                                                                                                                                                                                                                                                                                                                                                                                                                                                                                                                                                                                                                                                                                                                              |                                                                     |
| J | 1300300089                                                                                                                             |                  | 445033D12M010   |                                                                                | 3.28′ +2.31″ -0 [1.0M +58.7r                                                     |                                                        | 7mm -0]                                                                                                                                                                                                                                                                                                                                                                                                                                                                                                                                                                                                                                                                                                                                                                                                                                                                                                                                                                                                                                                                                                                                                                                                                                                                                                                                                                                                                                                                                                                                                                                                                                                                                                                                                                                                                                                                                                                                                                                                                                                                                                                                                                                                                                                                                                                                                                                                                                                                                                                                                                                                                                                      | 3)                                                                  |
|   |                                                                                                                                        | Ē                |                 |                                                                                |                                                                                  |                                                        |                                                                                                                                                                                                                                                                                                                                                                                                                                                                                                                                                                                                                                                                                                                                                                                                                                                                                                                                                                                                                                                                                                                                                                                                                                                                                                                                                                                                                                                                                                                                                                                                                                                                                                                                                                                                                                                                                                                                                                                                                                                                                                                                                                                                                                                                                                                                                                                                                                                                                                                                                                                                                                                              | -(11)                                                               |
| Н |                                                                                                                                        |                  | ,72/[18,3]      |                                                                                |                                                                                  |                                                        |                                                                                                                                                                                                                                                                                                                                                                                                                                                                                                                                                                                                                                                                                                                                                                                                                                                                                                                                                                                                                                                                                                                                                                                                                                                                                                                                                                                                                                                                                                                                                                                                                                                                                                                                                                                                                                                                                                                                                                                                                                                                                                                                                                                                                                                                                                                                                                                                                                                                                                                                                                                                                                                              |                                                                     |
| G | FEMALE INSERT<br>FRONT VIEW                                                                                                            |                  | 4)              |                                                                                | 4,00″E1C                                                                         |                                                        | FINISHED LE<br>(SEE TABI                                                                                                                                                                                                                                                                                                                                                                                                                                                                                                                                                                                                                                                                                                                                                                                                                                                                                                                                                                                                                                                                                                                                                                                                                                                                                                                                                                                                                                                                                                                                                                                                                                                                                                                                                                                                                                                                                                                                                                                                                                                                                                                                                                                                                                                                                                                                                                                                                                                                                                                                                                                                                                     |                                                                     |
| F | 3                                                                                                                                      |                  | Ø.39<br>[10.0]  |                                                                                |                                                                                  |                                                        | 1 DRAIN<br>2 RED                                                                                                                                                                                                                                                                                                                                                                                                                                                                                                                                                                                                                                                                                                                                                                                                                                                                                                                                                                                                                                                                                                                                                                                                                                                                                                                                                                                                                                                                                                                                                                                                                                                                                                                                                                                                                                                                                                                                                                                                                                                                                                                                                                                                                                                                                                                                                                                                                                                                                                                                                                                                                                             |                                                                     |
| E | 1-DR<br>2-RE<br>3-WH<br>4-BL<br>5-BL                                                                                                   | D<br>HITE<br>ACK | 2. FINIS        | RIAL: AS NO<br>H: AS NOTEI<br>TRICAL:                                          |                                                                                  |                                                        | 3 WHITE<br>4 BLACK<br>5 BLUE                                                                                                                                                                                                                                                                                                                                                                                                                                                                                                                                                                                                                                                                                                                                                                                                                                                                                                                                                                                                                                                                                                                                                                                                                                                                                                                                                                                                                                                                                                                                                                                                                                                                                                                                                                                                                                                                                                                                                                                                                                                                                                                                                                                                                                                                                                                                                                                                                                                                                                                                                                                                                                 |                                                                     |
| D | VOLTAGE; 60VAC, 75VDC<br>CURRENT: 2A<br>4. TEMP RATING: -25°TO +80°C<br>5. PROTECTION: IP67 (WHEN MATED)<br>6. COUPLING THREAD: M8 X 1 |                  |                 |                                                                                |                                                                                  |                                                        |                                                                                                                                                                                                                                                                                                                                                                                                                                                                                                                                                                                                                                                                                                                                                                                                                                                                                                                                                                                                                                                                                                                                                                                                                                                                                                                                                                                                                                                                                                                                                                                                                                                                                                                                                                                                                                                                                                                                                                                                                                                                                                                                                                                                                                                                                                                                                                                                                                                                                                                                                                                                                                                              |                                                                     |
| С | 7. ALL DIMS ARE FOR REFERENCE<br>UNLESS NOTED OTHERWISE                                                                                |                  |                 |                                                                                |                                                                                  |                                                        |                                                                                                                                                                                                                                                                                                                                                                                                                                                                                                                                                                                                                                                                                                                                                                                                                                                                                                                                                                                                                                                                                                                                                                                                                                                                                                                                                                                                                                                                                                                                                                                                                                                                                                                                                                                                                                                                                                                                                                                                                                                                                                                                                                                                                                                                                                                                                                                                                                                                                                                                                                                                                                                              |                                                                     |
| B | 11WRAP LABEL10OVERMOLD9COUPLING, MALE, M88CONTACT PIN7SLEEVE6MALE INSERT                                                               |                  |                 | SS I<br>PER ALLOY I<br>SS I                                                    | BLACK/YELLOW<br>YELLOW<br>NICKEL PLATED<br>GOLD PLATED<br>NICKEL PLATED<br>BLACK |                                                        | 0155 & DIMS<br>012/16<br>012/16<br>012/16<br>012/16<br>012/16<br>012/16<br>012/16<br>012/16<br>012/16<br>012/16<br>012/16<br>012/16<br>012/16<br>012/16<br>012/16<br>012/16<br>012/16<br>012/16<br>012/16<br>012/16<br>012/16<br>012/16<br>012/16<br>012/16<br>012/16<br>012/16<br>012/16<br>012/16<br>012/16<br>012/16<br>012/16<br>012/16<br>012/16<br>012/16<br>012/16<br>012/16<br>012/16<br>012/16<br>012/16<br>012/16<br>012/16<br>012/16<br>012/16<br>012/16<br>012/16<br>012/16<br>012/16<br>012/16<br>012/16<br>012/16<br>012/16<br>012/16<br>012/16<br>012/16<br>012/16<br>012/16<br>012/16<br>012/16<br>012/16<br>012/16<br>012/16<br>012/16<br>012/16<br>012/16<br>012/16<br>012/16<br>012/16<br>012/16<br>012/16<br>012/16<br>012/16<br>012/16<br>012/16<br>012/16<br>012/16<br>012/16<br>012/16<br>012/16<br>012/16<br>012/16<br>012/16<br>012/16<br>012/16<br>012/16<br>012/16<br>012/16<br>012/16<br>012/16<br>012/16<br>012/16<br>012/16<br>012/16<br>012/16<br>012/16<br>012/16<br>012/16<br>012/16<br>012/16<br>012/16<br>012/16<br>012/16<br>012/16<br>012/16<br>012/16<br>012/16<br>012/16<br>012/16<br>012/16<br>012/16<br>012/16<br>012/16<br>012/16<br>012/16<br>012/16<br>012/16<br>012/16<br>012/16<br>012/16<br>012/16<br>012/16<br>012/16<br>012/16<br>012/16<br>012/16<br>012/16<br>012/16<br>012/16<br>012/16<br>012/16<br>012/16<br>012/16<br>012/16<br>012/16<br>012/16<br>012/16<br>012/16<br>012/16<br>012/16<br>012/16<br>012/16<br>012/16<br>012/16<br>012/16<br>012/16<br>012/16<br>012/16<br>012/16<br>012/16<br>012/16<br>012/16<br>012/16<br>012/16<br>012/16<br>012/16<br>012/16<br>012/16<br>012/16<br>012/16<br>012/16<br>012/16<br>012/16<br>012/16<br>012/16<br>012/16<br>012/16<br>012/16<br>012/16<br>012/16<br>012/16<br>012/16<br>012/16<br>012/16<br>012/16<br>012/16<br>012/16<br>012/16<br>012/16<br>012/16<br>012/16<br>012/16<br>012/16<br>012/16<br>012/16<br>012/16<br>012/16<br>012/16<br>012/16<br>012/16<br>012/16<br>012/16<br>012/16<br>012/16<br>012/16<br>012/16<br>012/16<br>012/16<br>012/16<br>012/16<br>012/16<br>012/16<br>012/16<br>012/16<br>012/16<br>012/16<br>012/16<br>012/16<br>012/16<br>012/16<br>012/16<br>012/16<br>012/16<br>012/16<br>012/16<br>012/16<br>012/16<br>012/16<br>012/16<br>012/16<br>012/16<br>012/16<br>012/16<br>012/16<br>012/16<br>012/16<br>012/16<br>012/16<br>012/16<br>012/16<br>012/16<br>012/16<br>012/16<br>012/16<br>012/16<br>012/16<br>012/16<br>012/16<br>012/16<br>012/16<br>012/16<br>012/16<br>012/16<br>012/16<br>012/16<br>012/16<br>012/16<br>012/16<br>012/16<br>012/16<br>012/16<br>012/16<br>012/16<br>012/16<br>012/16<br>012/16<br>0 |                                                                     |
| A | 5 D-RING<br>4 COUPLING, FEMALE, M8<br>3 CONTACT SOCKET<br>2 FEMALE INSERT<br>1 CABLE, 2P, 26 AWG, SHLD<br>ITEM DESCRIPTION             |                  |                 | VITONREDBRASSNICKEL PLATEDCOPPER ALLOYGOLD PLATEDPURBLACKPVCGRAYMATERIALFINISH |                                                                                  | TOL. WAS 2.19, ADD NOTES & DIMS<br>EC NO: IPG2017-0269 |                                                                                                                                                                                                                                                                                                                                                                                                                                                                                                                                                                                                                                                                                                                                                                                                                                                                                                                                                                                                                                                                                                                                                                                                                                                                                                                                                                                                                                                                                                                                                                                                                                                                                                                                                                                                                                                                                                                                                                                                                                                                                                                                                                                                                                                                                                                                                                                                                                                                                                                                                                                                                                                              | 3 PLACE<br>2 PLACE<br>1 PLACE<br><i>A</i><br>DF<br><i>A</i><br>WITH |
|   | 13                                                                                                                                     | 12               | 11              | 10                                                                             | 9                                                                                | B                                                      | 2<br>2<br>2<br>2<br>7                                                                                                                                                                                                                                                                                                                                                                                                                                                                                                                                                                                                                                                                                                                                                                                                                                                                                                                                                                                                                                                                                                                                                                                                                                                                                                                                                                                                                                                                                                                                                                                                                                                                                                                                                                                                                                                                                                                                                                                                                                                                                                                                                                                                                                                                                                                                                                                                                                                                                                                                                                                                                                        |                                                                     |