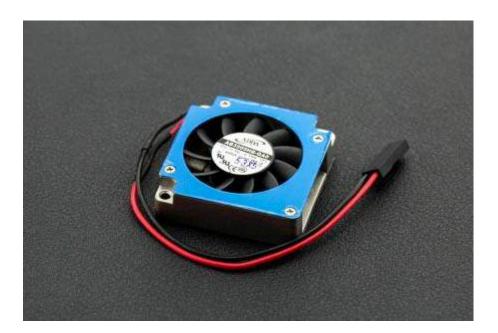

## **INTRODUCTION**

Is your LattePanda running hot and throttling?

This heat sink and fan combo will cool the CPU for smooth performance.

The fan keeps the unit running at a stable temperature. The 2-Pin jumper wire makes it easily to connect with the CN2 headers on the board.

This fan is low noise and has a thermal pad on the back that can stick on the metal shield on the board. With its aluminum casing, heat from CPU will be absorbed fast, giving you better performance. This is a simple and effective way to make the LattePanda cool!