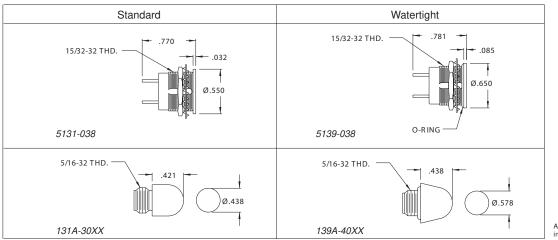

## DESCRIPTION AND FEATURES

All dimensions in inches.

The Chicago Miniature Lamp Midget Flange Indicator Lights are versatile, industry standard, front panel indicator lights capable of accepting any T-1 3/4 midget flange base lamp. These high quality indicators provide reliable service in a vast array of commercial and military applications (conforming to ML-L-3661). Lamps are easily replaced from the front panel. These indicator lights are available in both a standard configuration and a watertight configuration providing reliable status indication in the most demanding of environments. The lamp is not included with this indicator light; please order the required lamp separately.

## SPECIFICATIONS

| Standard              | Watertight                                                                                               | Description        |  |
|-----------------------|----------------------------------------------------------------------------------------------------------|--------------------|--|
| 131A-303R             | 139A-403R                                                                                                | Transparent Red    |  |
| 131A-303A             | 139A-403A                                                                                                | Transparent Amber  |  |
| 131A-303G             | 139A-403G                                                                                                | Transparent Green  |  |
| 131A-303C             | 139A-403C                                                                                                | Transparent Clear  |  |
| 131A-304R             | 139A-404R                                                                                                | Translucent Red    |  |
| 131A-304Y             | 139A-404Y                                                                                                | Translucent Yellow |  |
| 131A-304G             | 139A-404G                                                                                                | Translucent Green  |  |
| 131A-304W             | 139A-404W                                                                                                | Translucent White  |  |
| Mounting Hole:        | .484, 5131 Type has a keyed flange anti-rotation feature,<br>5139 Type features a flat "D" hole mounting |                    |  |
| Mounting Centers:     | .750                                                                                                     |                    |  |
| Maximum Panel Thickne | ess: 5131 type265, 5139 type                                                                             | 188                |  |
| Housing/Material:     | Black anodized aluminum                                                                                  |                    |  |
| Terminals:            | Tin plated brass, center contact terminal marked +                                                       |                    |  |
| Hex Nut:              | Chrome treated steel                                                                                     |                    |  |
| Lockwasher:           | Chrome treated steel                                                                                     |                    |  |
| Lens:                 | High temperature lexan                                                                                   |                    |  |
| Lens Shank:           | Nickel plated brass                                                                                      |                    |  |
| Electrical rating:    | up to 30 Volts, up to 2 Watt                                                                             |                    |  |