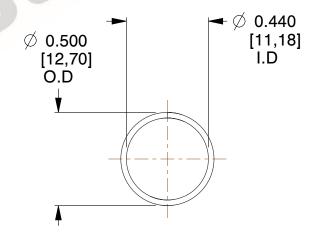

## **NOTES:**

1. Material: Stainless Steel

2. Finish: Glod Irridite

3. Ends: Closed

4. Total Coils: 10.000

Sugg. Max. Deflection: 0.660 (in)
Sugg. Max. Load: 2.300 (lbs)

7. All Drawing Dimensions are in Inches [mm]