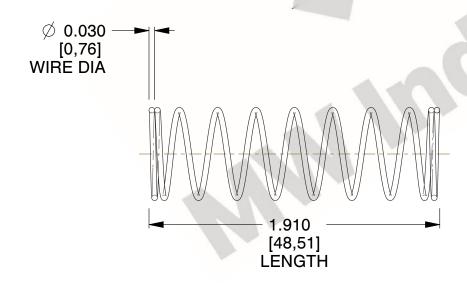

## **NOTES:**

1. Material: Stainless Steel

2. Finish: Glod Irridite

3. Ends: Closed

4. Total Coils: 10.000

Sugg. Max. Deflection: 0.660 (in)
Sugg. Max. Load: 2.300 (lbs)

7. All Drawing Dimensions are in Inches [mm]

SCALE

1.942

| COMPONENT           | SPRINGS |           |
|---------------------|---------|-----------|
| 11772               |         | UNIT      |
|                     |         | INCH [mm] |
| COMPRESSION SPRINGS |         | SHEET     |
|                     |         | 1 of 1    |