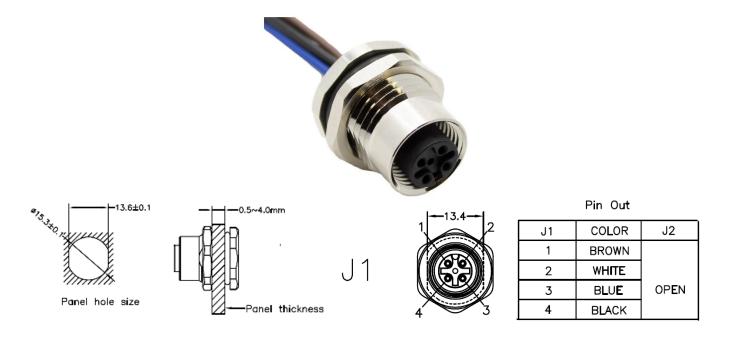

## AI-T00203

(Receptacle, M12 Rear Mount, 4-Position Female Straight-Open, PG9 Threads, 22 AWG, 2M)

- Mueller's AI-T00203 is a cable assembly that has a 4-position rear mount M12 female receptacle to open end, 22 AWG, 2 meters.
- Shell size for connector: M12 (A Coding)
- Cable Material: UL 1569 22AWG Hook Up Wire
  - Overall length = 6.56' (2M)
- Shell: 18x18mm PG9 threaded rear mount
  - Material: Nickel Plated Brass
- Rating:
  - Voltage: 250V AC/DC
  - Current: 4 Amps
  - Ambient Temperature: -40°C to 85°C
  - Standard: IEC 61076-2-101
- Waterproof: IP67/IP68
- RoHS 3 Compliant