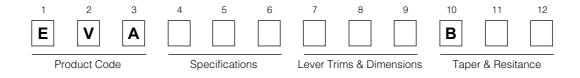

Linear Position Sensors (for reference only)

Type: **EVAW7** 



- Features
- A wide variety of operation strokes
- Long life and high resolution
- Recommended Applications
- Car headlight angle detection sensor

## ■ Explanation Part Numbers



## ■ Specifications

|                               |                  | EVAW7                |                      |
|-------------------------------|------------------|----------------------|----------------------|
| Mechanical                    | Stroke           | 9.0 mm±0.5 mm        | 8.0 mm±0.5 mm        |
|                               | Operating Force  | 2 N max.             | 1 N max.             |
| Electrical                    | Linearity        | ±2 %                 | ±1 %                 |
|                               | Total Resistance | 10 kΩ±30 %           | 4.7 kΩ±30 %          |
|                               | Voltage Rating   | 5 Vdc max.           | 12 Vdc max.          |
|                               | Taper            | В                    |