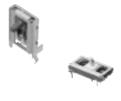

Linear Position Sensors (for reference only)

Type: **EVAW7** 

- Features
- A wide variety of operation strokes
- Long life and high resolution
- Recommended Applications
- Car headlight angle detection sensor