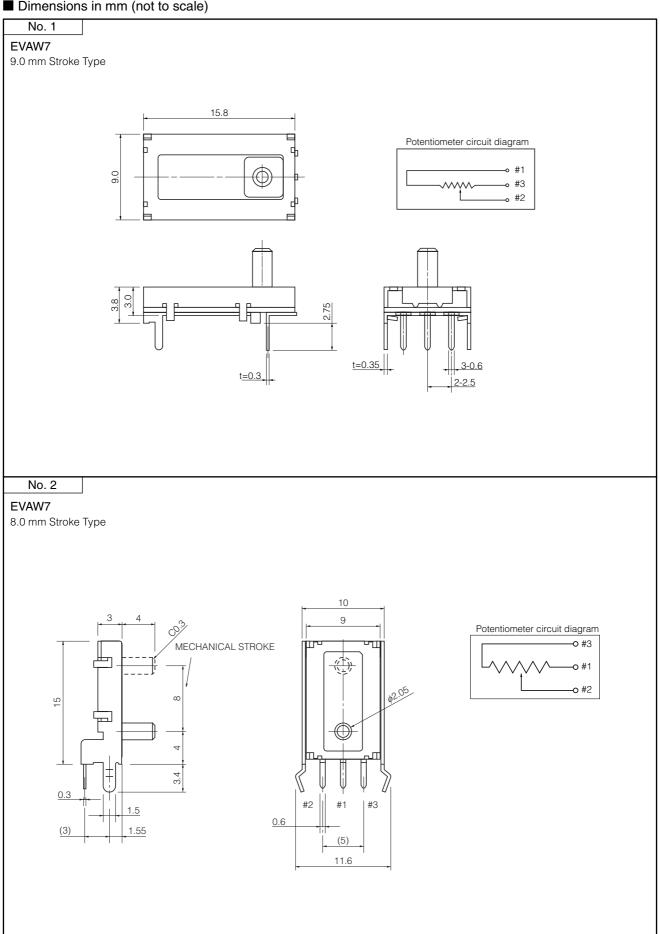

| Operating Force  | 2 N max.             | 1 N max.             |
| Electrical                    | Linearity        | ±2 %                 | ±1 %                 |
|                               | Total Resistance | 10 kΩ±30 %           | 4.7 kΩ±30 %          |
|                               | Voltage Rating   | 5 Vdc max.           | 12 Vdc max.          |
|                               | Taper            | В                    |                      |
| Endurance                     | Operating Life   | 10000 cycles min.    | 10000 cycles min.    |
| Minimum Quantity/Packing Unit |                  | 300 pcs. (Tray Pack) | 200 pcs. (Tray Pack) |
| Quantity/Carton               |                  | 3000 pcs.            | 2000 pcs.            |

## ■ Dimensions in mm (not to scale)