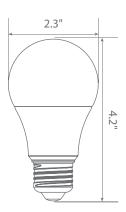

energy efficient, 90+CRI, damp rated, and enclosed fixture suitable.









Estimated Energy Cost: \$0.6

\$0.60 per year











## Specifications

| Input Power | Input Voltage | Lumen Output | Beam Angle | Center Beam | ССТ    |
|-------------|---------------|--------------|------------|-------------|--------|
| 5 W         | 120V/60Hz     | 450 lm       | 200°       | N/A         | 4000 K |

| CRI | Luminous Efficacy | Power Factor | Input Current | Base/Cap | Lamp Lifespan |
|-----|-------------------|--------------|---------------|----------|---------------|
| 90  | 90 lm/W           | 0.9          | 0.04 A        | E26      | 25,000 Hrs.   |

#### **Product Features**



Dimmable



**Enclosed Fixture Suitable** 



Energy Efficient



Damp Rated

#### **Product Dimensions**



#### **Product Photometric Data**