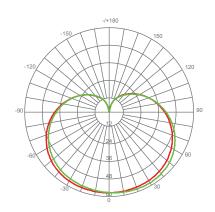

, and enclosed fixture suitable.









Estimated Energy Cost: \$0.6

\$0.60 per year











## Specifications

| Input Power | Input Voltage | Lumen Output | Beam Angle | Center Beam | ССТ    |
|-------------|---------------|--------------|------------|-------------|--------|
| 5 W         | 120V/60Hz     | 450 lm       | 200°       | N/A         | 4000 K |

| CRI | Luminous Efficacy | Power Factor | Input Current | Base/Cap | Lamp Lifespan |
|-----|-------------------|--------------|---------------|----------|---------------|
| 90  | 90 lm/W           | 0.9          | 0.04 A        | E26      | 25,000 Hrs.   |

#### **Product Features**



Dimmable



**Enclosed Fixture Suitable** 



Energy Efficient



Damp Rated

#### **Product Dimensions**



#### **Product Photometric Data**