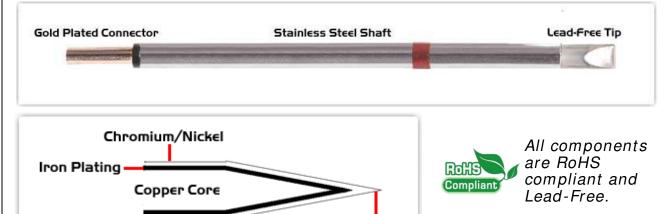

## Material Composition

Easy Braid Co. tip cartridges will typically idle within a temperature range of +/-1.1°C. However, there is variation in idle temperature across tip geometries within an individual temperature series. Easy Braid Co. offers a wide variety of tip geometries from 0.25mm fine point tip to 5mm chisel. The length and geometry of a tip will have an influence on the tip idle temperature. To accurately measure idle temperature it will depend greatly on the measurement method,

technique and equipment used. Two different methods or the use of alternative equipment will produce different test results.

Sold€r

Please refer to <a href="http://www.rohs.gov.uk">http://www.rohs.gov.uk</a> for details on RoHS Compliance.