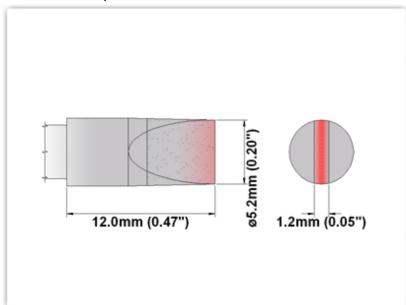

## EP80CH052

Chisel 30° 5.20mm (0.20")

Tip Style: Chisel 30°
Tip Width: 5.20mm (0.20")
Tip Length: 12.00mm (0.47")

80 Type Cartridge<sup>1</sup>: 420°C - 475°C

RoHS Compliant<sup>2</sup> / Lead Free: YES

Equivalent to: SCP-CH50