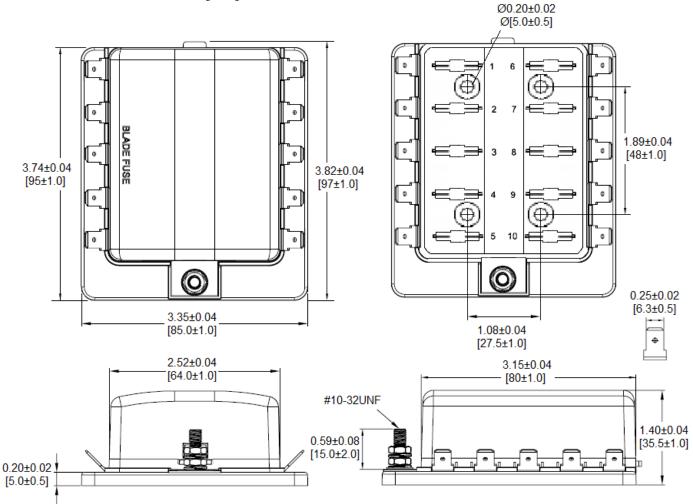

## Type BLR-310 Fuse Block 10 Pole – Regular Auto Blade

www.optifuse.com

(619) 593-5050

## **Specifications:**

Max Current Rating: 30A per Circuit - 100A Max Input Fuse Type: Regular Auto Blade – APR, ANR Series

Base: PBT (UL flame: 94V-0), Black Cover: PC (UL flame: 94V-2), Transparent

**Push Button:** POM (White)

**Terminals:** Copper, Tin plated 0.250" Quick Connect Terminals

**Temperature Rating:**  $-20^{\circ}$  C ~  $+85^{\circ}$  C

## **Mechanical Dimensions: Inches [mm]**



## Warning:

-Operation beyond the specified maximum ratings or improper use may result in damage and possible electrical arcing and/or flame.



-Avoid contact of device with chemical solvent. Prolonged contact may damage the device performance.