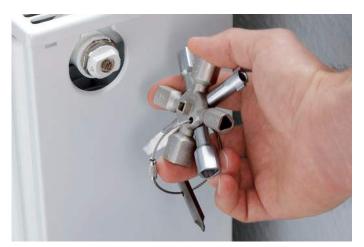

## 10 Profiles, 2 crosses, 1 key For all common locking systems

- > multifunctional key for the actuation of locking systems from the areas of facilities engineering (heating and sanitation, air conditioning, electro technology), gas and water supply and shut-off systems
- > 8-arm version: 2, 4-way wheel wrenches connected in a space-saving way using magnets
- > reversible bit: slot 3/64 x 9/32" (1.0 x 7 mm) and PH2 cross slot
- > key and reversible bit joined by stable stainless steel wire
- > quality surface coating
- > lightweight-optimized zinc die-cast design