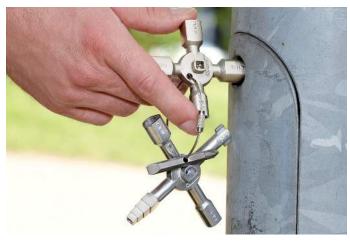

## 10 Profiles, 2 crosses, 1 key For all common locking systems

- > multifunctional key for the actuation of locking systems from the areas of facilities engineering (heating and sanitation, air conditioning, electro technology), gas and water supply and shut-off systems
- > 8-arm version: 2, 4-way wheel wrenches connected in a space-saving way using magnets
- > reversible bit: slot 3/64 x 9/32" (1.0 x 7 mm) and PH2 cross slot
- > key and reversible bit joined by stable stainless steel wire
- > quality surface coating
- > lightweight-optimized zinc die-cast design