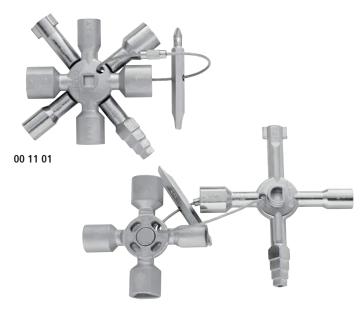

## 10 Profiles, 2 crosses, 1 key For all common locking systems

- > multifunctional key for the actuation of locking systems from the areas of facilities engineering (heating and sanitation, air conditioning, electro technology), gas and water supply and shut-off systems
- > 8-arm version: 2, 4-way wheel wrenches connected in a space-saving way using magnets
- > reversible bit: slot 3/64 x 9/32" (1.0 x 7 mm) and PH2 cross slot
- > key and reversible bit joined by stable stainless steel wire
- > quality surface coating
- > lightweight-optimized zinc die-cast design

|                |           | <b>←→</b>   | <b>O</b> 3                                                                     |                                                                      | <b>-O</b> =3         |            |                        |                 |
|----------------|-----------|-------------|--------------------------------------------------------------------------------|----------------------------------------------------------------------|----------------------|------------|------------------------|-----------------|
|                |           | Inch        | Inch                                                                           | Inch                                                                 | Inch                 | Inch       | Inch                   | $\Delta \Delta$ |
| Product Number | Packaging | mm          | mm                                                                             | mm                                                                   | mm                   | mm         | mm                     | lbs             |
| 00 11 01       | X         | 3 3/4<br>95 | 13/64, 15/64 - 9/32, 5/16 - 23/64, 25/64 - 7/16<br>5 / 6 - 7 / 8 - 9 / 10 - 11 | 9/32 - 5/16, 23/64 - 25/64, 7/16 - 15/32<br>7 - 8 / 9 - 10 / 11 - 12 | 1/8 - 13/64<br>3 - 5 | 15/64<br>6 | 15/64 - 23/64<br>6 - 9 | 0.33            |