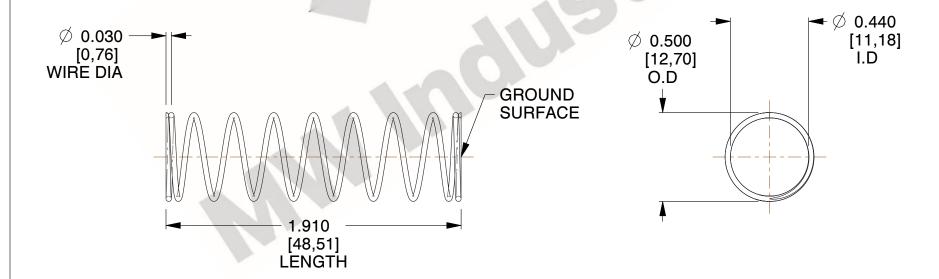

## **NOTES:**

1. Material: Stainless Steel

2. Finish: Glod Irridite

3. Ends: Closed and Ground

4. Total Coils: 10.000

5. Sugg. Max. Deflection: 0.770 (in) 6. Sugg. Max. Load: 2.300 (lbs)

7. All Drawing Dimensions are in Inches [mm]

1.852

SCALE

11772

COMPONENT

**COMPRESSION SPRINGS** 

UNIT INCH [mm] SHEET 1 of 1

**SPRINGS**