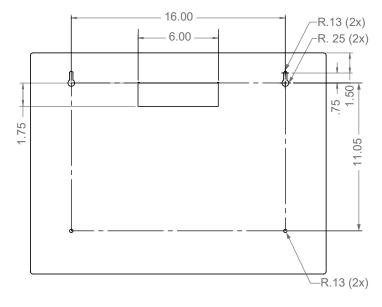

### **Product Specifications** (overall external dimensions):

- 22.10"W x 16.53"H x 4.76"D (56.1 cm x 42.0 cm x 12.1 cm)
- 6.6 lbs (3.0 kg) approximated

### **Mounting Specifications:**

## Installation

Always mount dispensers securely *prior* to loading with product.

- Mount securely to a wall with screws approved and supplied by building maintenance.
- Dispenser can be mounted onto a BOWMAN® door or wall hanger through the cutout in the back. (Please see chosen hanger's datasheet for details.)