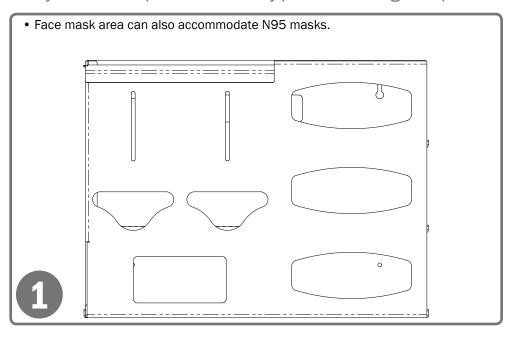

### **Product Description:**

- · Protection System Surgical
- Holds protective apparel in two bulk compartments, three boxes of gloves, and one box of face masks
- Hinged lid over bulk compartments
- Keyholes for wall mounting, or door hanger cutout for use with wall or door hanger
- · Quartz Beige Powder-Coated Aluminum

### Dispenses:

- Top left: Bulk bins hold miscellaneous item(s) no larger than 6.06"W x 10.50"H x 4.75"D (15.4 cm x 25.9 cm x 12.1 cm)
- Bottom left: Box(es) no larger than 10.00"W x 4.88"H x 4.75"D (25.4 cm x 12.4 cm x 12.1 cm)
- Right: Box(es) no larger than 9.75"W x 5.38"H x 4.00"D (12.3 cm x 21.6 cm x 11.4 cm)