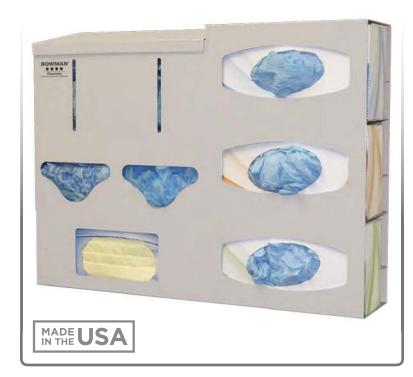

### **Product Description:**

- · Protection System Surgical
- Holds protective apparel in two bulk compartments, three boxes of gloves, and one box of face masks
- Hinged lid over bulk compartments
- Keyholes for wall mounting, or door hanger cutout for use with wall or door hanger
- · Quartz Beige Powder-Coated Aluminum

### Dispenses:

- Top left: Bulk bins hold miscellaneous item(s) no larger than 6.06"W x 10.50"H x 4.75"D (15.4 cm x 25.9 cm x 12.1 cm)
- Bottom left: Box(es) no larger than 10.00"W x 4.88"H x 4.75"D (25.4 cm x 12.4 cm x 12.1 cm)
- Right: Box(es) no larger than 9.75"W x 5.38"H x 4.00"D (12.3 cm x 21.6 cm x 11.4 cm)