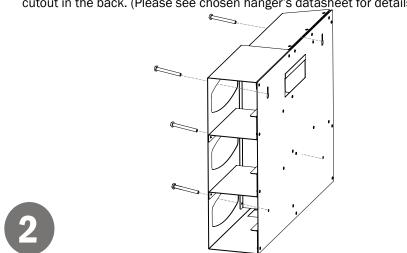

## Installation

Always mount dispensers securely *prior* to loading with product.

- Mount securely to a wall with screws approved and supplied by building maintenance.
- Dispenser can be mounted onto a BOWMAN® door or wall hanger through the cutout in the back. (Please see chosen hanger's datasheet for details.)