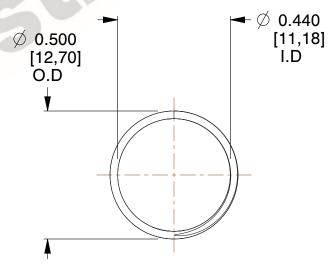

## **NOTES:**

1. Material : Spring Steel 2. Finish : Glod Irridite

3. Ends: Closed and Ground

4. Total Coils: 10.000

5. Sugg. Max. Deflection: 0.110 (in) 6. Sugg. Max. Load: 2.300 (lbs)

7. All Drawing Dimensions are in Inches [mm]

2.667

SCALE

11772

COMPONENT

COMPRESSION SPRINGS

UNIT

**SPRINGS** 

INCH [mm]