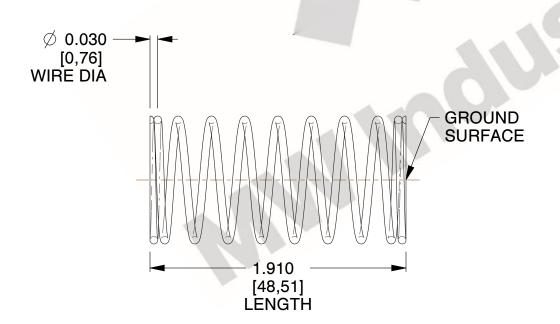

## **NOTES:**

1. Material : Spring Steel 2. Finish : Glod Irridite

3. Ends: Closed and Ground

4. Total Coils: 10.000

5. Sugg. Max. Deflection: 0.110 (in) 6. Sugg. Max. Load: 2.300 (lbs)

7. All Drawing Dimensions are in Inches [mm]

2.667

SCALE

11772

COMPONENT

COMPRESSION SPRINGS

UNIT

**SPRINGS** 

INCH [mm]