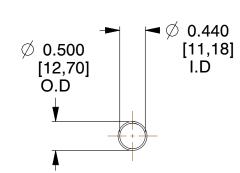

## **NOTES:**

1. Material : Spring Steel 2. Finish : Glod Irridite

3. Ends: Closed

4. Total Coils: 10.000

5. Sugg. Max. Deflection : 2.200 (in)6. Sugg. Max. Load : 2.300 (lbs)

7. All Drawing Dimensions are in Inches [mm]