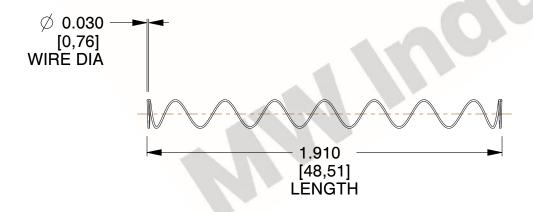

## **NOTES:**

1. Material : Spring Steel 2. Finish : Glod Irridite

3. Ends: Closed

4. Total Coils: 10.000

5. Sugg. Max. Deflection : 2.200 (in)6. Sugg. Max. Load : 2.300 (lbs)

7. All Drawing Dimensions are in Inches [mm]