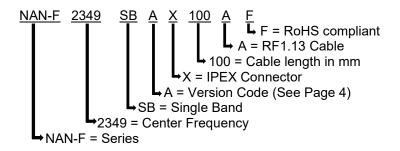

# **SPECIFICATIONS**

| PN: NAN-F2349SBAX100AF   |                                                         |  |  |  |
|--------------------------|---------------------------------------------------------|--|--|--|
| Electrical               |                                                         |  |  |  |
| Frequency Range          | 698~4000MHz                                             |  |  |  |
| Gain                     | 1.2dBi @ 698Mhz<br>5.2dBi @ 1710Mhz<br>2.7dBi @ 3300Mhz |  |  |  |
| V.S.W.R                  | < 3.0                                                   |  |  |  |
| Polarization             | Linear                                                  |  |  |  |
| Impedance                | 50Ω                                                     |  |  |  |
| Environmental            |                                                         |  |  |  |
| Operating<br>Temperature | -40°C~+85°C                                             |  |  |  |
| Vibration                | 10 to 55Hz with 1.5mm amplitude 2hours                  |  |  |  |
| RoHS Compliant           | Yes                                                     |  |  |  |

#### **RoHS Compliant**

includes all homogeneous materials (see part numbering system for details)

| Dimensions (mm): |                     |  |  |
|------------------|---------------------|--|--|
| Body Length      | 85 ± 0.1            |  |  |
| Width            | 13.8 ± 0.1          |  |  |
| Thickness        | 0.2 ± 0.05          |  |  |
| Cable Length     | 100                 |  |  |
| Cable Type       | RF1.13              |  |  |
| Connector Type   | IPEX                |  |  |
| Mounting Method  | Adhesive & Embedded |  |  |