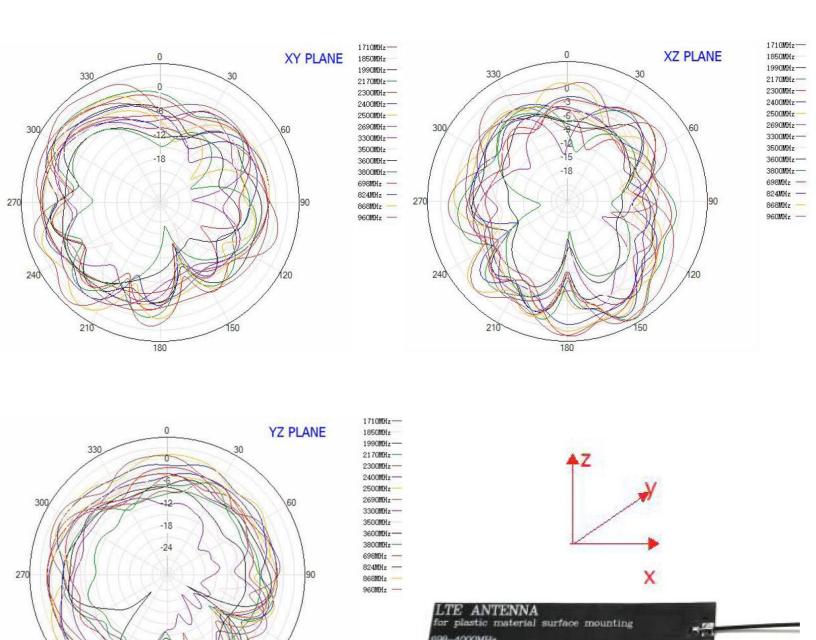

# **Radiation Patterns**

180

**Version History and Status** 

| Version | Date Issued                | Details         | Status    |
|---------|----------------------------|-----------------|-----------|
| Α       | Nov 4 <sup>th</sup> , 2020 | Initial Release | Supported |
|         |                            |                 |           |
|         |                            |                 |           |
|         |                            |                 |           |
|         |                            |                 |           |