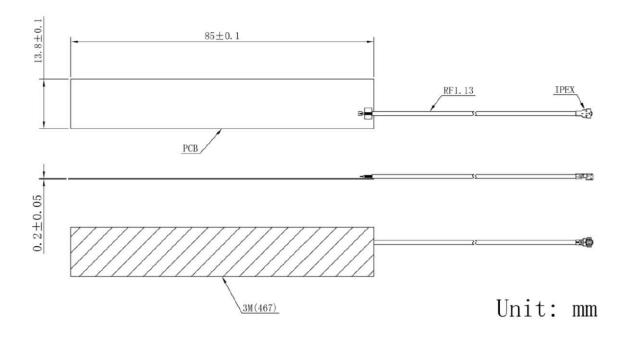

#### **RoHS Compliant**

includes all homogeneous materials (see part numbering system for details)

| Dimensions (mm): |                     |  |  |
|------------------|---------------------|--|--|
| Body Length      | 85 ± 0.1            |  |  |
| Width            | 13.8 ± 0.1          |  |  |
| Thickness        | 0.2 ± 0.05          |  |  |
| Cable Length     | 100                 |  |  |
| Cable Type       | RF1.13              |  |  |
| Connector Type   | IPEX                |  |  |
| Mounting Method  | Adhesive & Embedded |  |  |