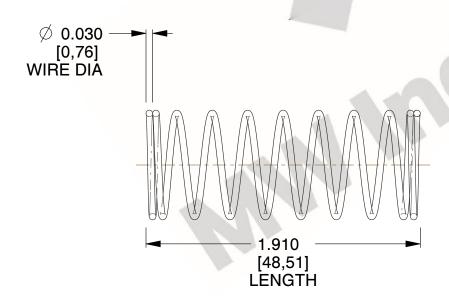

## **NOTES:**

Material : Music Wire
 Finish : Glod Irridite

3. Ends: Closed

4. Total Coils: 10.000

Sugg. Max. Deflection: 0.790 (in)
 Sugg. Max. Load: 2.300 (lbs)

7. All Drawing Dimensions are in Inches [mm]