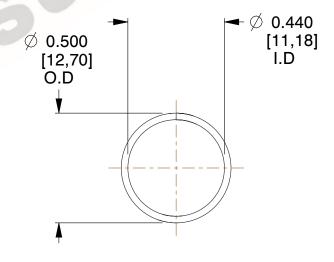

## **NOTES:**

Material : Music Wire
 Finish : Glod Irridite

3. Ends: Closed

4. Total Coils: 10.000

Sugg. Max. Deflection: 0.790 (in)
 Sugg. Max. Load: 2.300 (lbs)

7. All Drawing Dimensions are in Inches [mm]