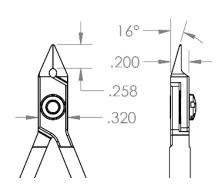

 Precision Level \*\*\*\* Material Carbon

10<sup>10</sup> ohms/sq Surface Resistivity Shape Round Head Type of Cut Lazer Flush

 Cutting Capacity .003 - .025" Blade Angle 14.25°

• Blade Length Body Width • Body Height