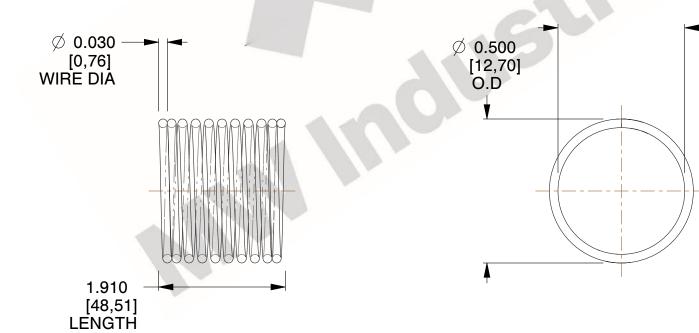

## **NOTES:**

1. Material : Stainless Steel

2. Finish: Glod Irridite

3. Ends: Closed

4. Total Coils: 10.000

Sugg. Max. Deflection: 0.200 (in)
 Sugg. Max. Load: 2.300 (lbs)

7. All Drawing Dimensions are in Inches [mm]