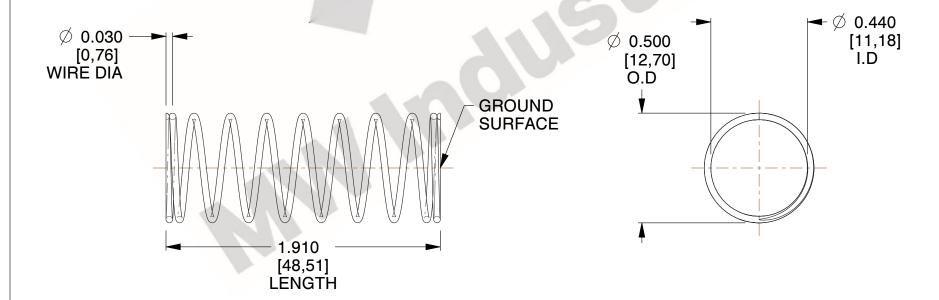

## **NOTES:**

1. Material: Music Wire 2. Finish: Glod Irridite

3. Ends: Closed and Ground

4. Total Coils: 10.000

5. Sugg. Max. Deflection: 0.980 (in) 6. Sugg. Max. Load : 2.300 (lbs)

7. All Drawing Dimensions are in Inches [mm]

SCALE

2.286

11772

COMPONENT

**COMPRESSION SPRINGS** 

UNIT

**SPRINGS** 

INCH [mm]