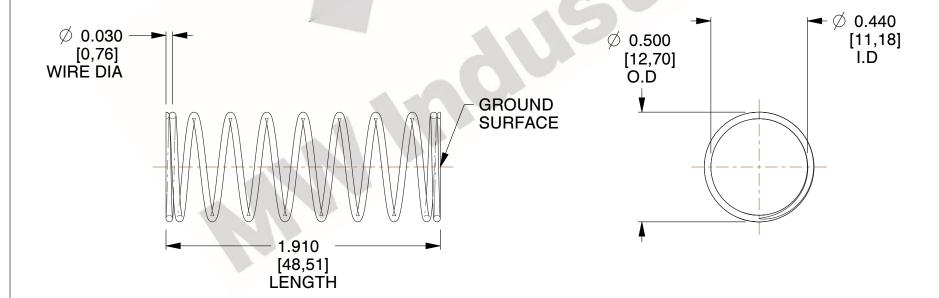

## **NOTES:**

1. Material : Stainless Steel

2. Finish: Glod Irridite

3. Ends: Closed and Ground

4. Total Coils: 10.000

5. Sugg. Max. Deflection: 0.630 (in)6. Sugg. Max. Load: 2.300 (lbs)

7. All Drawing Dimensions are in Inches [mm]

SCALE

2.286

COMPONENT SPRINGS

11772

COMPRESSION SPRINGS

UNIT
INCH [mm]
SHEET