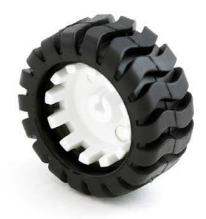

## Wheel 42x19mm ROB-08899 ROHS ✓

images are CC BY-NC-SA 3.0

**Description:** This custom-designed plastic wheel from Pololu has a rubber tire measuring 1.65" (42 mm) in diameter and is designed to fit the output shafts on our micro and mini metal gearmotors as well as the Solarbotics metal gear motors. Teeth on the hub optionally allow a reflectance sensor to be used for encoder feedback.