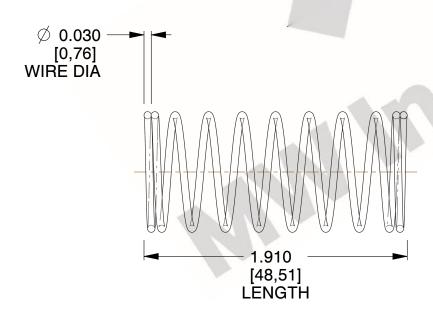

## **NOTES:**

1. Material: Music Wire 2. Finish: Glod Irridite

3. Ends: Closed

4. Total Coils: 10.000

5. Sugg. Max. Deflection: 0.880 (in) 6. Sugg. Max. Load: 2.300 (lbs)

7. All Drawing Dimensions are in Inches [mm]