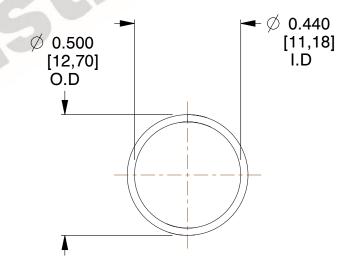

## **NOTES:**

1. Material: Music Wire 2. Finish: Glod Irridite

3. Ends: Closed

4. Total Coils: 10.000

5. Sugg. Max. Deflection: 0.880 (in) 6. Sugg. Max. Load: 2.300 (lbs)

7. All Drawing Dimensions are in Inches [mm]