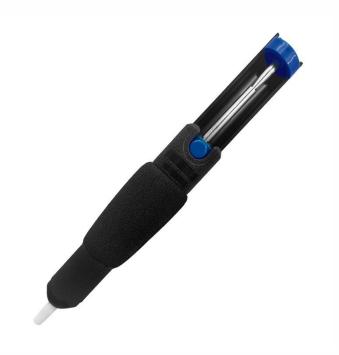

## 9302 Manual Vacuum Desoldering Pump

## **Product Description**

This powerful new desoldering pump from Aoyue delivers a high-volume vacuum to quickly and efficiently clean solder out of the joint. It also features a soft comfortable grip and ergonomic design for extended use.

## **Key Features**

- Ergonomic grip and trigger button that feels comfortable in the hand
- Easily remove large amounts of solder to desolder and replace components
- Durable tip to prevent burning
- Removable nozzle head for easy cleaning and replacement
- ESD Safe