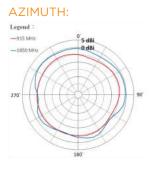

## SPECIFICATIONS:

- Frequency Range:
- 880-960 MHz; 1710-2300 MHz
- Peak Gain:
  - -1.0 dBi @ 880-960 MHz
    1.0 dBi @ 1710-2300 MHz
- VSWR: <3.0:1
- Return Loss: <-6.0 dB
- Azimuth Beam Width: Omni directional
- Feed Point Impedance: 50 ohms
- Power Handling: 10 Watt cw
- Size: 47 x 7.8 mm
- Weight: 6.5g
- Keep Out Area: External antenna
- Connector: SMA
- Operating Temperature: -30° to 75°C