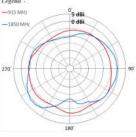

# 880-960 & 1710-2300 MHz DUAL BAND ANTENNA

## Standard Antenna Solutions

EU Dual Band GSM, WCDMA Band 1, LTE Band 23

Part Number: 2195632-1

## **PRODUCT FACTS:**

- External chassis mount antenna
- Dual band antenna
- RoHS compliant

## SPECIFICATIONS:

- Frequency Range:
- 880-960 MHz; 1710-2300 MHz
- Peak Gain:
  - -1.0 dBi @ 880-960 MHz
    1.0 dBi @ 1710-2300 MHz
- VSWR: <3.0:1
- Return Loss: <-6.0 dB
- Azimuth Beam Width: Omni directional
- Feed Point Impedance: 50 ohms
- Power Handling: 10 Watt cw
- Size: 47 x 7.8 mm
- Weight: 6.5g
- Keep Out Area: External antenna
- Connector: SMA
- Operating Temperature: -30° to 75°C









RETURN LOSS:



TEST ORIENTATION IN FREE SPACE:







## 880-960 & 1710-2300 MHz Dual Band Antenna

Standard Antenna Solutions

## **DIMENSIONS:**



Dimensions: mm Diagram is not to scale

## TE TECHNICAL SUPPORT CENTER

| USA:             | +1 (800) 522-6752     |
|------------------|-----------------------|
| Canada:          | +1 (905) 475-6222     |
| Mexico:          | +52 (0) 55-1106-0800  |
| Latin/S. America | +54 (0) 11-4733-2200  |
| Germany:         | +49 (0) 6251-133-1999 |
| UK:              | +44 (0) 800-267666    |
| France:          | +33 (0) 1-3420-8686   |
| Netherlands:     | +31 (0) 73-6246-999   |
| China:           | +86 (0) 400-820-6015  |

For phone numbers in other countries, go to te.com/support-center

#### te.com

TE Connectivity, TE Connectivity (logo) and Every Connection Counts are trademarks. All other logos