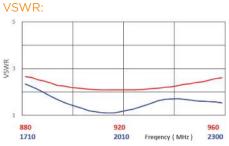

## SPECIFICATIONS:

- Frequency Range:
- 880-960 MHz; 1710-2300 MHz
- Peak Gain:
  - -1.0 dBi @ 880-960 MHz
    1.0 dBi @ 1710-2300 MHz
- VSWR: <3.0:1
- Return Loss: <-6.0 dB
- Azimuth Beam Width: Omni directional
- Feed Point Impedance: 50 ohms
- Power Handling: 10 Watt cw
- Size: 47 x 7.8 mm
- Weight: 6.5g
- Keep Out Area: External antenna
- Connector: SMA
- Operating Temperature: -30° to 75°C

RETURN LOSS:

TEST ORIENTATION IN FREE SPACE: