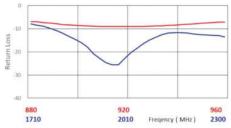

RETURN LOSS:

TEST ORIENTATION IN FREE SPACE:

## SPECIFICATIONS:

- Frequency Range:
- 880-960 MHz; 1710-2300 MHz
- Peak Gain:
  - -1.0 dBi @ 880-960 MHz
    1.0 dBi @ 1710-2300 MHz
- VSWR: <3.0:1
- Return Loss: <-6.0 dB
- Azimuth Beam Width: Omni directional
- Feed Point Impedance: 50 ohms
- Power Handling: 10 Watt cw
- Size: 47 x 7.8 mm
- Weight: 6.5g
- Keep Out Area: External antenna
- Connector: SMA
- Operating Temperature: -30° to 75°C