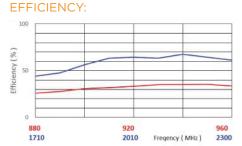

## SPECIFICATIONS:

- Frequency Range:
- 880-960 MHz; 1710-2300 MHz
- Peak Gain:
  - -1.0 dBi @ 880-960 MHz
    1.0 dBi @ 1710-2300 MHz
- VSWR: <3.0:1
- Return Loss: <-6.0 dB
- Azimuth Beam Width: Omni directional
- Feed Point Impedance: 50 ohms
- Power Handling: 10 Watt cw
- Size: 47 x 7.8 mm
- Weight: 6.5g
- Keep Out Area: External antenna
- Connector: SMA
- Operating Temperature: -30° to 75°C