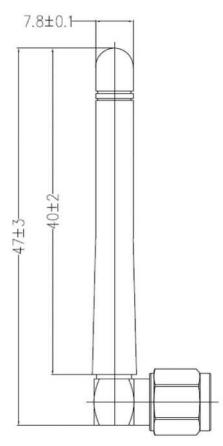

# 880-960 & 1710-2300 MHz DUAL BAND ANTENNA

## Standard Antenna Solutions

EU Dual Band GSM, WCDMA Band 1, LTE Band 23

Part Number: 2195632-1

## **PRODUCT FACTS:**

- External chassis mount antenna
- Dual band antenna
- RoHS compliant

## SPECIFICATIONS:

- Frequency Range:
- 880-960 MHz; 1710-2300 MHz
- Peak Gain:
  - -1.0 dBi @ 880-960 MHz
    1.0 dBi @ 1710-2300 MHz
- VSWR: <3.0:1
- Return Loss: <-6.0 dB
- Azimuth Beam Width: Omni directional
- Feed Point Impedance: 50 ohms
- Power Handling: 10 Watt cw
- Size: 47 x 7.8 mm
- Weight: 6.5g
- Keep Out Area: External antenna
- Connector: SMA
- Operating Temperature: -30° to 75°C









RETURN LOSS:



TEST ORIENTATION IN FREE SPACE:







## 880-960 & 1710-2300 MHz Dual Band Antenna

Standard Antenna Solutions

## **DIMENSIONS:**



Dimensions: mm Diagram is not to scale

## TE TECHNICAL SUPPORT CENTER

| USA:             | +1 (800) 522-6752     |
|------------------|-----------------------|
| Canada:          | +1 (905) 475-6222     |
| Mexico:          | +52 (0) 55-1106-0800  |
| Latin/S. America | +54 (0) 11-4733-2200  |
| Germany:         | +49 (0) 6251-133-1999 |
| UK:              | +44 (0) 800-267666    |
| France:          | +33 (0) 1-3420-8686   |
| Netherlands:     | +31 (0) 73-6246-999   |
| China:           | +86 (0) 400-820-6015  |

For phone numbers in other countries, go to te.com/support-center

#### te.com

TE Connectivity, TE Connectivity (logo) and Every Connection Counts are trademarks. All other logos, products and/or company names referred to herein might be trademarks of their respective owner