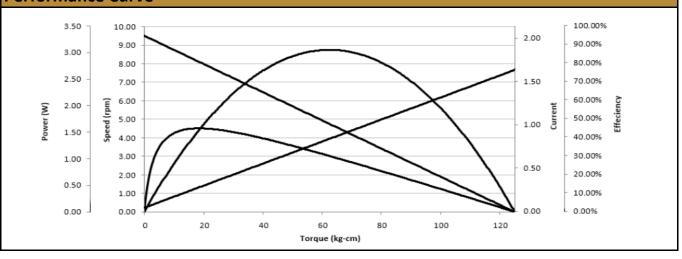

Contact Us for alternative solutions!

| Specifications |                  |                         |                   |
|----------------|------------------|-------------------------|-------------------|
| Gearhead Type: | Spur             | No-Load Speed:          | 9.5 rpm (+/- 10%) |
| Motor Type:    | Carbon - Brushed | No-Load Current:        | <100 mA           |
| Rated Voltage: | 12V DC           | Stall Torque:           | * 125 kg.cm       |
| Rated Speed:   | 8 rpm            | Max. Power:             | 3 W               |
| Rated Torque:  | 18 kg.cm         | <b>Reduction Ratio:</b> | 610:1             |
| Rated Current: | 290 mA           | Termination Style:      | Terminals         |