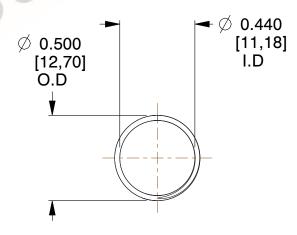

## **NOTES:**

1. Material: Music Wire 2. Finish: Glod Irridite

3. Ends: Closed and Ground

4. Total Coils: 10.000

5. Sugg. Max. Deflection: 1.300 (in) 6. Sugg. Max. Load: 2.300 (lbs)

7. All Drawing Dimensions are in Inches [mm]