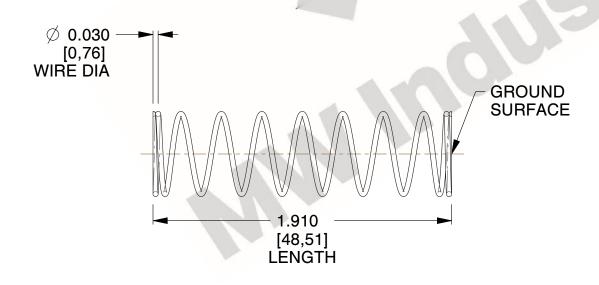

## **NOTES:**

1. Material: Music Wire 2. Finish: Glod Irridite

3. Ends: Closed and Ground

4. Total Coils: 10.000

5. Sugg. Max. Deflection: 1.300 (in) 6. Sugg. Max. Load: 2.300 (lbs)

7. All Drawing Dimensions are in Inches [mm]