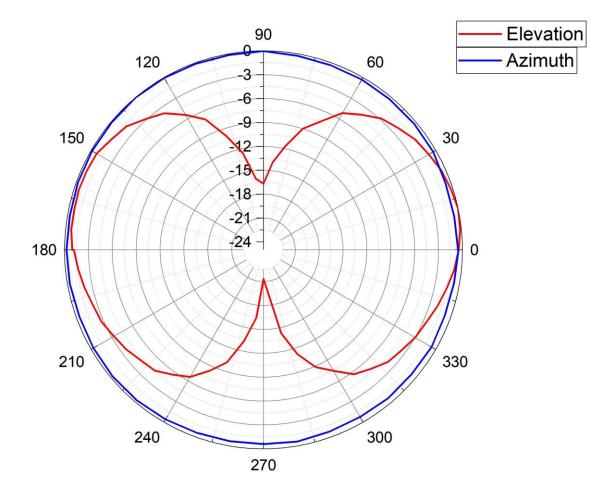

## **ANT-915-3-0**

Frequency: 902-928 MHz

Peak Gain: 3 dBi

## **ANT-915-3-0**