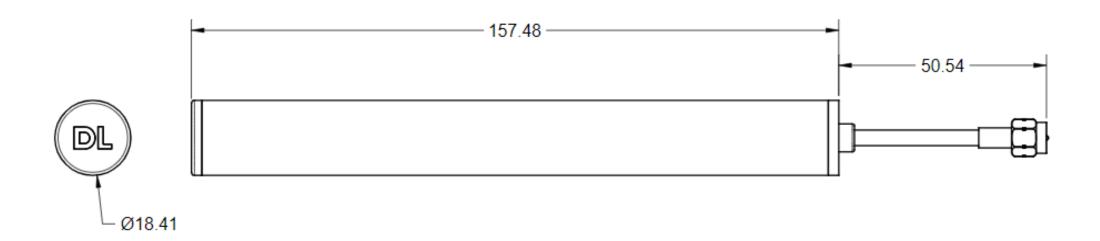

## Dimension are in mm

## **Doodle Labs 915 MHz Antenna**

ANT-915-3-0

| Specifications          |                 |                                                                                                                                                                                   |                 |
|-------------------------|-----------------|-----------------------------------------------------------------------------------------------------------------------------------------------------------------------------------|-----------------|
| Electrical Data         |                 | Environmental Data                                                                                                                                                                |                 |
| Frequency range         | 902-928 MHz     | <b>Environmental Condition</b>                                                                                                                                                    | Indoor/Outdoor  |
| Gain                    | 3 dBi           | Operation temperature                                                                                                                                                             | -40 to 85 deg C |
| VSWR                    | <2.0:1          | Storage temperature                                                                                                                                                               | -40 to 85 deg C |
| Horizontal pattern type | Omnidirectional | Transport temperature                                                                                                                                                             | -40 to 85 deg C |
|                         |                 | IP Rating                                                                                                                                                                         | IP67            |
| General Data            |                 | Mechanical Data                                                                                                                                                                   |                 |
| Color                   | Black           | Length                                                                                                                                                                            | 208 mm          |
| Pigtail                 | RG402           | Diameter                                                                                                                                                                          | 19 mm           |
| Connector type          | SMA Male        | Mounting type                                                                                                                                                                     | Connector       |
| Polarization            | Multi-Polarized | Weight                                                                                                                                                                            | 42 g            |
| Power                   | 50 Watts Input  | * With built in spatial and polarization diversity, performance in obstructed environments is greater than that of the standard antennas with similar or higher laboratory gains. |                 |
| Impedance               | 50 ohms nominal |                                                                                                                                                                                   |                 |
| Construction            | PVC             |                                                                                                                                                                                   |                 |