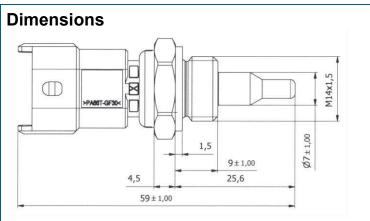

## NTC Sensor, thermally decoupled

| Media              | Liquid media e.g. water, oil         | Connector        | Bosch Compact (D 928 002<br>69A), Female connector<br>on request |
|--------------------|--------------------------------------|------------------|------------------------------------------------------------------|
| Nominal resistance | 2,055 Ω (25 °C), 186,5 Ω (100 °C)    | Sealing ring     | Al-seal, captive                                                 |
| Temperature range  | - 40 °C to + 150 °C                  | Protection range | IP 6K9K                                                          |
| Time of response   | T63 < 4s (water)<br>T90 < 6s (water) | Order number     | 94085 00910                                                      |
| Thread             | M14 x 1.5                            | Housing          | Stainless steel                                                  |