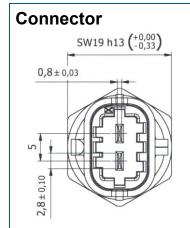

## NTC Sensor, thermally decoupled

| Media              | Liquid media e.g. water, oil         | Connector        | Bosch Compact (D 928 002<br>69A), Female connector<br>on request |
|--------------------|--------------------------------------|------------------|------------------------------------------------------------------|
| Nominal resistance | 2,055 Ω (25 °C), 186,5 Ω (100 °C)    | Sealing ring     | Al-seal, captive                                                 |
| Temperature range  | - 40 °C to + 150 °C                  | Protection range | IP 6K9K                                                          |
| Time of response   | T63 < 4s (water)<br>T90 < 6s (water) | Order number     | 94085 00910                                                      |
| Thread             | M14 x 1.5                            | Housing          | Stainless steel                                                  |