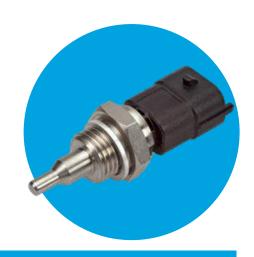

## Temperature sensor 94085

## NTC Sensor, thermally decoupled

| Media              | Liquid media e.g. water, oil         | Connector        | Bosch Compact (D 928 002<br>69A), Female connector<br>on request |
|--------------------|--------------------------------------|------------------|------------------------------------------------------------------|
| Nominal resistance | 2,055 Ω (25 °C), 186,5 Ω (100 °C)    | Sealing ring     | Al-seal, captive                                                 |
| Temperature range  | - 40 °C to + 150 °C                  | Protection range | IP 6K9K                                                          |
| Time of response   | T63 < 4s (water)<br>T90 < 6s (water) | Order number     | 94085 00910                                                      |
| Thread             | M14 x 1.5                            | Housing          | Stainless steel                                                  |