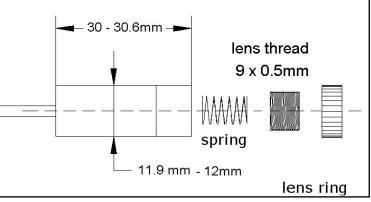

## FEATURES BUILT IN APC DRIVER LENS ADJUSTABLE BY HAND NO TOOLS NEEDED CHROME PLATED BRASS HEATSINK CASE LEAD LENGTH 120mm

Please note:

The laser diode housing is not isolated. CASE IS ANODE