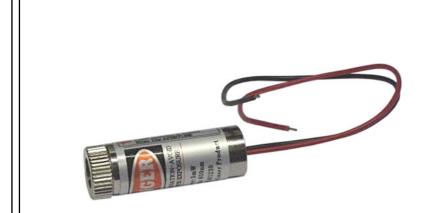

## HLM1230 5mW RED LASER MODULE

650 nm

5mW

RED LASER MODULE

FOCUSABLE ACRYLIC LENS

< 5mW 650nm FOCUSABLE LASER MODULE

| SPECIFICATIONS           |               |           |
|--------------------------|---------------|-----------|
| INPUT VOLTAGE            | 3.5 - 4.5     | v dc      |
| OPERATING<br>CURRENT     | < 25          | mA        |
| WAVELENGTH               | 645-655       | nm        |
| OPTICAL POWER            | < 5           | mW        |
| TTL BLANKING             | NO            | kHz       |
| BEAM DIAM.               | 0.75 +/- 0.05 | mm        |
| DIVERGENCE               | >0.5          | mRad      |
| WARM UP TIME             | <1.0          | sec       |
| Operating<br>Temperature | -10 - +50     | deg C     |
| POLARITY                 | RED +ve       | BLACK -ve |

## FEATURES BUILT IN APC DRIVER LENS ADJUSTABLE BY HAND NO TOOLS NEEDED CHROME PLATED BRASS HEATSINK CASE LEAD LENGTH 120mm

Please note:

The laser diode housing is not isolated. CASE IS ANODE