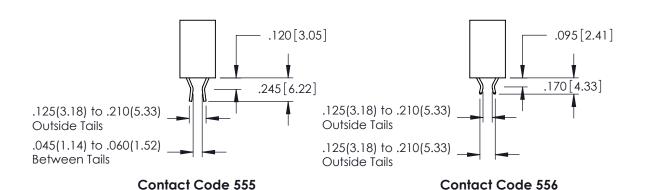

346-ENG-MASTER

ISSUE NUMBER ORIGINAL 1

.060 [1.52] .200 [5.08] .210[5.33] -.660[16.76] -

.060 [1.52] .150[3.81] .260[6.6] -Outside Tails .660 [16.76]

.165[4.19] .375 [9.54] .125(3.18) to .210(5.33) .125(3.18) to .210(5.33)

**Contact Code 558** 

**Contact Code 559** 

**Contact Code 560** 

INSULATOR MATERIAL: THERMOPLASTIC POLYESTER, UL 94V-0 CONTACT MATERIAL; COPPER, NICKEL, TIN ALLOY CA-725

CONTACT PLATING: GOLD ON THE MATING AREA, TIN-LEAD ON THE CONTACT TAILS, NICKEL UNDERPLATE