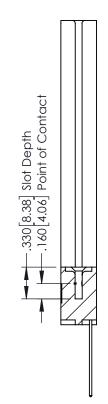

.125[3.18]

250 [6.35]

**1.125** [28.58] **→** 1.285[32.64] **→** 

-1.545 [39.24] —

.370 [9.4]

Card Slot Accepts .054 [1.37] to .070 [1.78]— Thick P.C. Board

.600 [15.24] .180 [4.57]

**SECTION A-A** 