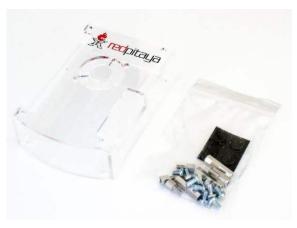

## What is in the box:

The STEMlab ALU case pack includes the Acrylic Enclosure, 8 screws and 4 rubber pads to secure the Red Pitaya positioning on the desk.

https://redpitaya.com/products/acrilic-case/ 4-18-17