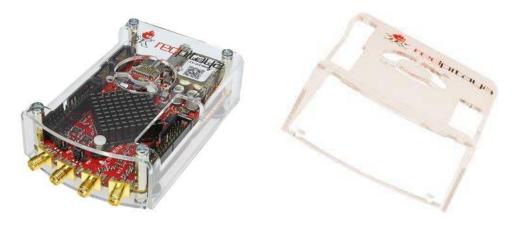

## Case – Protect your Red Pitaya STEMlab with Style

The acrylic case is the most convenient option to protect your Red Pitaya STEMlab. It protects your board against mechanical effects.

The Acrylic case is designed in a way that a fan can be mounted on top of it, thus giving additional cooling to the system.

On the left-hand side of the acrylic case there are also all the important holes for connectors.