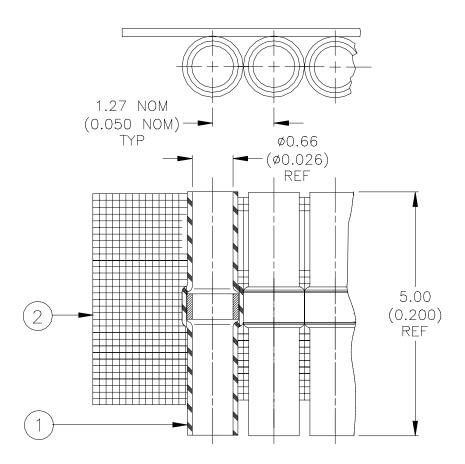

## **MATERIALS**

- 1. SOLDERSLEEVE WIRE TERMINATOR: D-110-40, Quantity Per Assembly: 2000
- 2. CARRIER STRIP: Adhesive Coated High Temperature Tape

## **APPLICATION**

1. Wire terminators are to be inspected to Raychem Devices Specification Control Drawing D-110-40.

| <b>TUCD</b> /Electronics/Raychem<br>307 Constitution Drive Menlo Park, CA 94025, USA                    |                                       |     |                                                                                                                                                             | Hai | ire and<br>rnessing<br>oducts | TĽ                              | TITLE :<br>SOLDERSLEEVE TERMINATORS<br>ON TAPE |                |                  |                  |  |
|---------------------------------------------------------------------------------------------------------|---------------------------------------|-----|-------------------------------------------------------------------------------------------------------------------------------------------------------------|-----|-------------------------------|---------------------------------|------------------------------------------------|----------------|------------------|------------------|--|
| Unless otherwise specified dimensions are in millimeters.<br>Inches dimensions are in between brackets. |                                       |     |                                                                                                                                                             |     |                               | DOCUMENT NO.: <b>D-750-0005</b> |                                                |                |                  |                  |  |
| TOLERANCES:<br>0.00 N/A<br>0.0 N/A<br>0 N/A                                                             | ANGLES: N/A<br>ROUGHNESS IN<br>MICRON |     | Tyco Electronics reserves the right to<br>amend this drawing at any time. Users<br>should evaluate the suitability of the<br>product for their application. |     |                               |                                 | DCR NUMBER:<br>D010443                         |                | REPLACES:<br>N/A |                  |  |
| DRAWN BY:<br>M. FORONDA                                                                                 |                                       | DAT | DATE:<br>18-July-01                                                                                                                                         |     | PROD. REV.<br>A               |                                 | DOC ISSUE:<br>1                                | SCALE:<br>None | SIZE:<br>A       | SHEET:<br>1 of 1 |  |