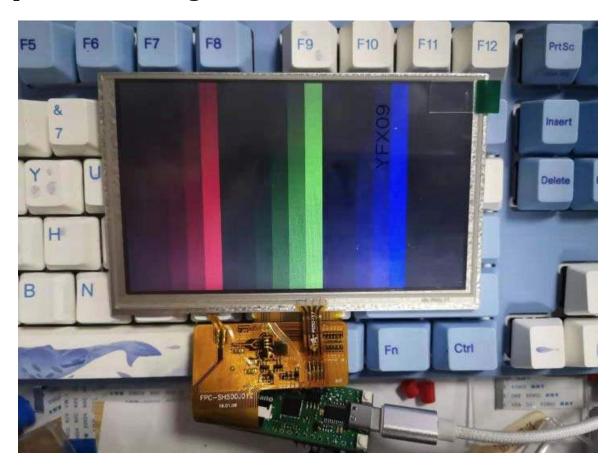

# 5 Inch TFT Display for Sipeed Tang Nano FPGA Development Board

**SKU** 104990583

5 Inch TFT Display for Sipeed Tang Nano FPGA Development Board is a screen designed for Sipeed Tang Nano FPGA board powered by GW1N-1 FPGA, it is a TFT model screen with the resolution of 800x480. It can display up to 16 colors.

- Suitable for Sipeed Tang Nano FPGA board powered by GW1N-1 FPGA
- TFT LCD model
- Resolution: 800x480

### **Description**

5 Inch TFT Display for Sipeed Tang Nano FPGA Development Board is a screen designed for Sipeed Tang Nano FPGA board powered by GW1N-1 FPGA, it is a TFT model screen with the resolution of 800x480. It can display up to 16bit colors (65536).

## **Operate with Tang FPGA board**



### **ECCN/HTS**

| HSCODE | 9013803010 |
|--------|------------|
| UPC    |            |

# **Specification**

| LCD Type              | TFT                |
|-----------------------|--------------------|
| Display color         | 16M                |
| Viewing Direction     | 6 O'Clock          |
| Operating temperature | -20~+70°C          |
| Storage temperature   | -30~+80°C          |
| Active Area(W×H)      | 108×64.8 mm        |
| Number of Dots        | 800×RGB×480 dots   |
| Controller            | ILI6122/ILI5960    |
| Power Supply Voltage  | 2.8 V              |
| Backlight             | 12-LEDs (white)pcs |
| Data Transfer         | RGB                |