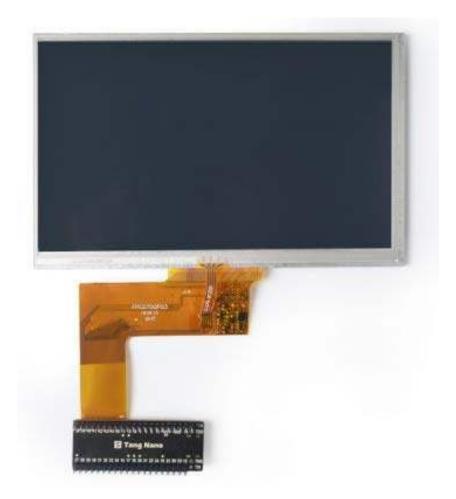

# 5 Inch TFT Display for Sipeed Tang Nano FPGA Development Board

**SKU** 104990583

5 Inch TFT Display for Sipeed Tang Nano FPGA Development Board is a screen designed for Sipeed Tang Nano FPGA board powered by GW1N-1 FPGA, it is a TFT model screen with the resolution of 800x480. It can display up to 16 colors.

### **Description**

5 Inch TFT Display for Sipeed Tang Nano FPGA Development Board is a screen designed for Sipeed Tang Nano FPGA board powered by GW1N-1 FPGA, it is a TFT model screen with the resolution of 800x480. It can display up to 16bit colors (65536).