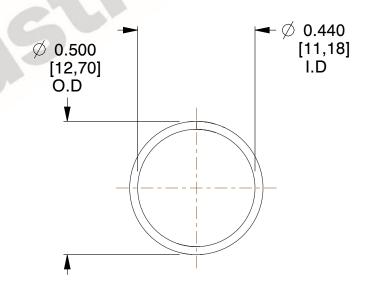

## **NOTES:**

1. Material : Spring Steel 2. Finish: Glod Irridite

3. Ends: Closed

4. Total Coils: 10.000

5. Sugg. Max. Deflection: 0.400 (in) 6. Sugg. Max. Load : 2.300 (lbs)

7. All Drawing Dimensions are in Inches [mm]

SCALE

11772

COMPONENT

**COMPRESSION SPRINGS** 

UNIT

**SPRINGS** 

INCH [mm]

SHEET