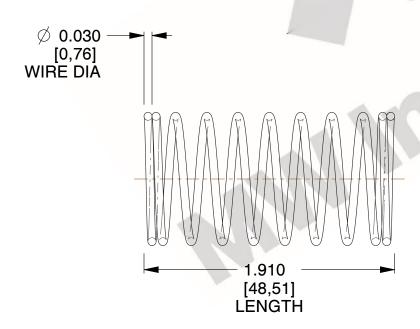

## **NOTES:**

1. Material : Spring Steel 2. Finish: Glod Irridite

3. Ends: Closed

4. Total Coils: 10.000

5. Sugg. Max. Deflection: 0.400 (in) 6. Sugg. Max. Load : 2.300 (lbs)

7. All Drawing Dimensions are in Inches [mm]

SCALE

11772

COMPONENT

**COMPRESSION SPRINGS** 

UNIT

**SPRINGS** 

INCH [mm]

SHEET