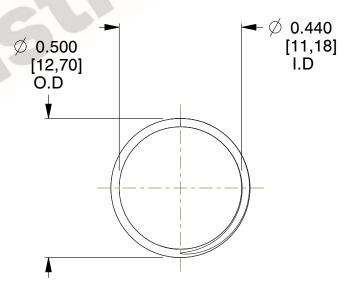

## **NOTES:**

1. Material: Stainless Steel

2. Finish: Glod Irridite

3. Ends: Closed and Ground

4. Total Coils: 10.000

5. Sugg. Max. Deflection: 0.300 (in) 6. Sugg. Max. Load: 2.300 (lbs)

7. All Drawing Dimensions are in Inches [mm]