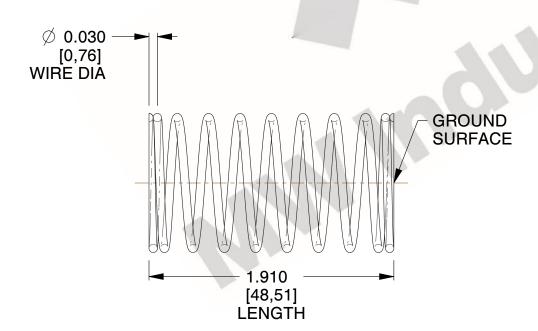

## **NOTES:**

1. Material: Stainless Steel

2. Finish: Glod Irridite

3. Ends: Closed and Ground

4. Total Coils: 10.000

5. Sugg. Max. Deflection: 0.300 (in) 6. Sugg. Max. Load: 2.300 (lbs)

7. All Drawing Dimensions are in Inches [mm]